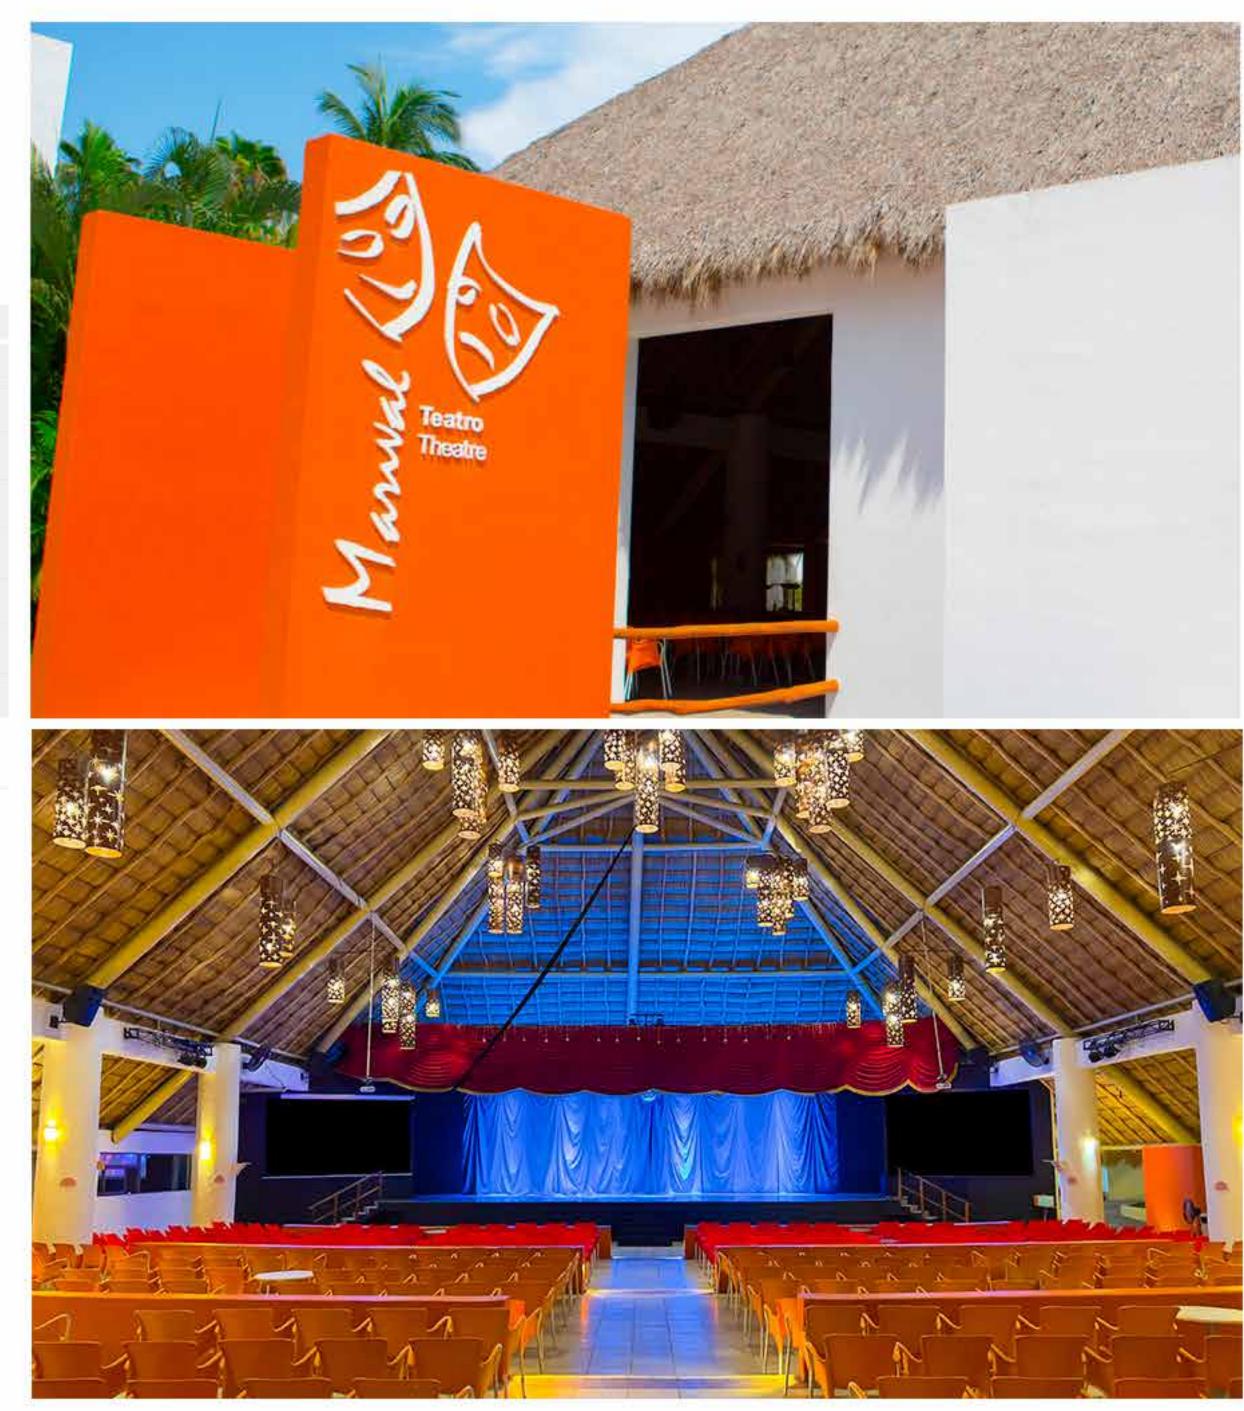

## MARIVAL THEATRE

| CONFIGURATION  | CAPACITY |
|----------------|----------|
| AUDITORIUM     | 550      |
| CLASSROOM      | 360      |
| BANQUET        | 460      |
| U SHAPE        | 25 / 6*  |
| IMPERIAL       | 30 / 6*  |
| RUSSIAN        | 30 / 6*  |
| COCKTAIL       | 800      |
| BANQ./DANCE F. | 420      |

### **CAPACITY** CHART

| VENUE                     | AUDITORIUM | CLASSROOM | BANQUET | U SHAPE | IMPERIAL | RUSSIAN | COCKTAIL | BANQ./DANCE F. | HEIGHT FT. | SQ. FT.   |
|---------------------------|------------|-----------|---------|---------|----------|---------|----------|----------------|------------|-----------|
| MARIVALI                  | 300        | 160       | 200     | 50      | 60       | 60      | 250      | 150            | 15.74      | 2529.23   |
| MARIVAL II                | 300        | 160       | 200     | 50      | 60       | 60      | 250      | 150            | 15.74      | 2529.23   |
| MARIVAL III               | 300        | 160       | 200     | 50      | 60       | 60      | 250      | 150            | 15.74      | 2529.23   |
| GRAN SALÓN MARIVAL        | 800        | 460       | 550     | N/A     | N/A      | N/A     | 800      | 500            | 15.74      | 7645.79   |
| PATIO                     | 220        | 150       | 150     | 40      | 50       | 50      | 250      | 120            | 22.96      | 1930.25   |
| BALLROOM FOYER            | 330        | 160       | 260     | NA      | NA       | N/A     | 350      | 220            | 11.64      | 2862.92   |
| CESAR'S DISCO             | 50         | 30        | N/A     | 20      | 25       | 25      | 120      | N/A            | 16.40      | 1628,54   |
| BLOCK 1-2 GARDEN          | 400        | 200       | 300     | N/A     | N/A      | N/A     | 450      | 250            | N/A        | 5500.22   |
| CLUB BEACH                | 400        | N/A       | 250     | N/A     | N/A      | N/A     | 400      | 200            | N/A        | 3788.80   |
| WATER SPORTS BEACH        | 1000       | N/A       | 700     | N/A     | N/A      | N/A     | 1000     | 600            | N/A        | 9116.81   |
| MARIVAL THEATER           | 550        | 360       | 460     | 25   6  | 30 [6    | 30  6   | 800      | 420            | 32.80      | 5331.88   |
| A PÉRGOLA TERRACE         | 700        | N/A       | 800     | N/A     | NA       | N/A     | 800      | 740            | N/A        | 13576.73  |
| POOL GRAND                | 900        | N/A       | 1140    | N/A     | NA       | N/A     | 1500     | 1080           | N/A        | 15800.34  |
| A PÉRGOLA RESTAURANT      | N/A        | N/A       | 140     | N/A     | N/A      | N/A     | 180      | 120            | 8.20       | 3262.5412 |
| AS PALOMAS RESTAURANT     | 120        | 60        | 240     | 80      | 85       | 85      | 250      | 150            | 9.12       | 2791.55   |
| AMALFI RESTAURANT         | 80         | 40        | 200     | 45      | 50       | 50      | 200      | 160            | 8.03       | 3256.00   |
| A BAMBA RESTAURANT        | 180        | N/A       | 140     | N/A     | 60       | 60      | 200      | 110            | 8.53       | 4974.42   |
| A BAMBA POOL              | 160        | N/A       | 200     | N/A     | N/A      | N/A     | 300      | 160            | N/A        | 2552.71   |
| PIAZZETTA TERRACE         | 260        | N/A       | 200     | N/A     | N/A      | N/A     | 300      | 200            | N/A        | 2296.96   |
| ADULT POOL                | NA         | N/A       | 700     | N/A     | N/A      | N/A     | 900      | 600            | N/A        | 9159.86   |
| CAPRICCIO DECK BEACH CLUE | NA NA      | N/A       | 300     | N/A     | N/A      | N/A     | 450      | 240            | N/A        | 3728.40   |
| CAPRICCIO BEACH CLUB      | 500        | N/A       | 400     | N/A     | N/A      | N/A     | 550      | 300            | N/A        | 4653.23   |
| CAPRICCIO WEDDINGS BEACH  | 500        | N/A       | 400     | N/A     | N/A      | N/A     | 550      | 300            | N/A        | 4653.23   |
| MAITAI TERRACE            | NA         | N/A       | 360     | N/A     | N/A      | N/A     | 500      | 300            | N/A        | 7685.43   |
| MAITAI BEACH              | 800        | N/A       | 750     | N/A     | N/A      | N/A     | 1000     | 700            | N/A        | 9117.03   |