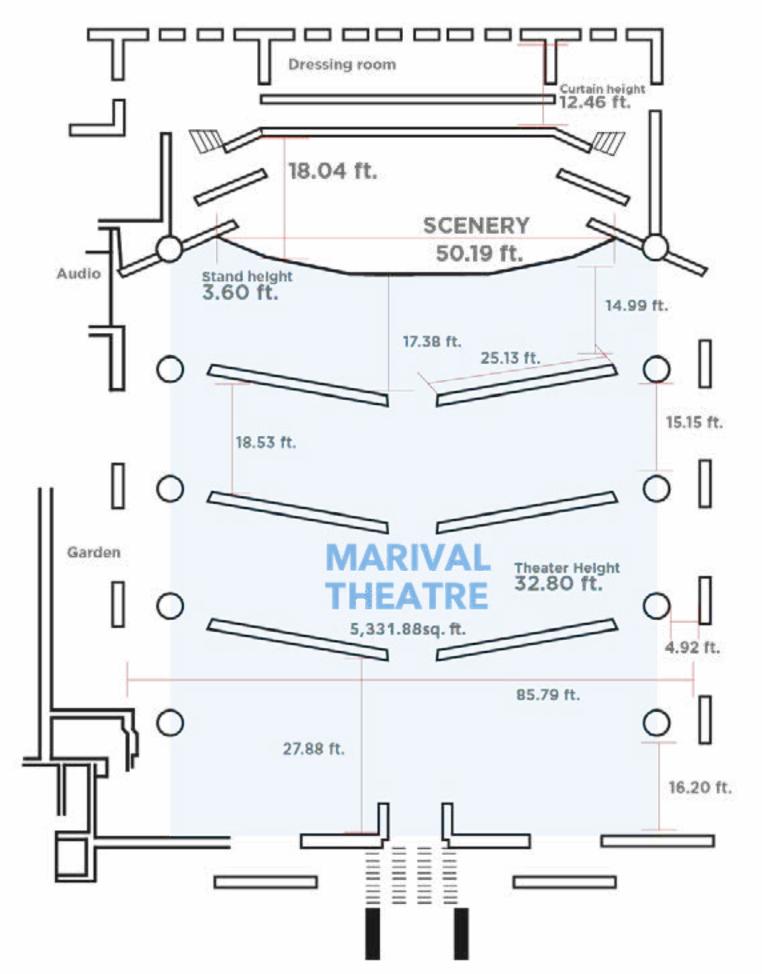

## MARIVAL THEATRE

| CONFIGURATION  | CAPACITY |
|----------------|----------|
| AUDITORIUM     | 550      |
| CLASSROOM      | 360      |
| BANQUET        | 460      |
| U SHAPE        | 25 / 6*  |
| IMPERIAL       | 30 / 6*  |
| RUSSIAN        | 30 / 6*  |
| COCKTAIL       | 800      |
| BANQ./DANCE F. | 420      |

### **CAPACITY** CHART

| VENUE                     | AUDITORIUM | CLASSROOM | BANQUET | U SHAPE | IMPERIAL | RUSSIAN | COCKTAIL | BANQ./DANCE F. | HEIGHT FT. | SQ. FT.   |
|---------------------------|------------|-----------|---------|---------|----------|---------|----------|----------------|------------|-----------|
| MARIVALI                  | 300        | 160       | 200     | 50      | 60       | 60      | 250      | 150            | 15.74      | 2529.23   |
| MARIVAL II                | 300        | 160       | 200     | 50      | 60       | 60      | 250      | 150            | 15.74      | 2529.23   |
| MARIVAL III               | 300        | 160       | 200     | 50      | 60       | 60      | 250      | 150            | 15.74      | 2529.23   |
| GRAN SALÓN MARIVAL        | 800        | 460       | 550     | N/A     | N/A      | N/A     | 800      | 500            | 15.74      | 7645.79   |
| PATIO                     | 220        | 150       | 150     | 40      | 50       | 50      | 250      | 120            | 22.96      | 1930.25   |
| BALLROOM FOYER            | 330        | 160       | 260     | NA      | NA       | N/A     | 350      | 220            | 11.64      | 2862.92   |
| CESAR'S DISCO             | 50         | 30        | N/A     | 20      | 25       | 25      | 120      | N/A            | 16.40      | 1628,54   |
| BLOCK 1-2 GARDEN          | 400        | 200       | 300     | N/A     | N/A      | N/A     | 450      | 250            | N/A        | 5500.22   |
| CLUB BEACH                | 400        | N/A       | 250     | N/A     | N/A      | N/A     | 400      | 200            | N/A        | 3788.80   |
| WATER SPORTS BEACH        | 1000       | N/A       | 700     | N/A     | N/A      | N/A     | 1000     | 600            | N/A        | 9116.81   |
| MARIVAL THEATER           | 550        | 360       | 460     | 25   6  | 30 [6    | 30  6   | 800      | 420            | 32.80      | 5331.88   |
| A PÉRGOLA TERRACE         | 700        | N/A       | 800     | N/A     | NA       | N/A     | 800      | 740            | N/A        | 13576.73  |
| POOL GRAND                | 900        | N/A       | 1140    | N/A     | NA       | N/A     | 1500     | 1080           | N/A        | 15800.34  |
| A PÉRGOLA RESTAURANT      | N/A        | N/A       | 140     | N/A     | N/A      | N/A     | 180      | 120            | 8.20       | 3262.5412 |
| AS PALOMAS RESTAURANT     | 120        | 60        | 240     | 80      | 85       | 85      | 250      | 150            | 9.12       | 2791.55   |
| AMALFI RESTAURANT         | 80         | 40        | 200     | 45      | 50       | 50      | 200      | 160            | 8.03       | 3256.00   |
| A BAMBA RESTAURANT        | 180        | N/A       | 140     | N/A     | 60       | 60      | 200      | 110            | 8.53       | 4974.42   |
| A BAMBA POOL              | 160        | N/A       | 200     | N/A     | N/A      | N/A     | 300      | 160            | N/A        | 2552.71   |
| PIAZZETTA TERRACE         | 260        | N/A       | 200     | N/A     | N/A      | N/A     | 300      | 200            | N/A        | 2296.96   |
| ADULT POOL                | NA         | N/A       | 700     | N/A     | N/A      | N/A     | 900      | 600            | N/A        | 9159.86   |
| CAPRICCIO DECK BEACH CLUE | NA NA      | N/A       | 300     | N/A     | N/A      | N/A     | 450      | 240            | N/A        | 3728.40   |
| CAPRICCIO BEACH CLUB      | 500        | N/A       | 400     | N/A     | N/A      | N/A     | 550      | 300            | N/A        | 4653.23   |
| CAPRICCIO WEDDINGS BEACH  | 500        | N/A       | 400     | N/A     | N/A      | N/A     | 550      | 300            | N/A        | 4653.23   |
| MAITAI TERRACE            | NA         | N/A       | 360     | N/A     | N/A      | N/A     | 500      | 300            | N/A        | 7685.43   |
| MAITAI BEACH              | 800        | N/A       | 750     | N/A     | N/A      | N/A     | 1000     | 700            | N/A        | 9117.03   |