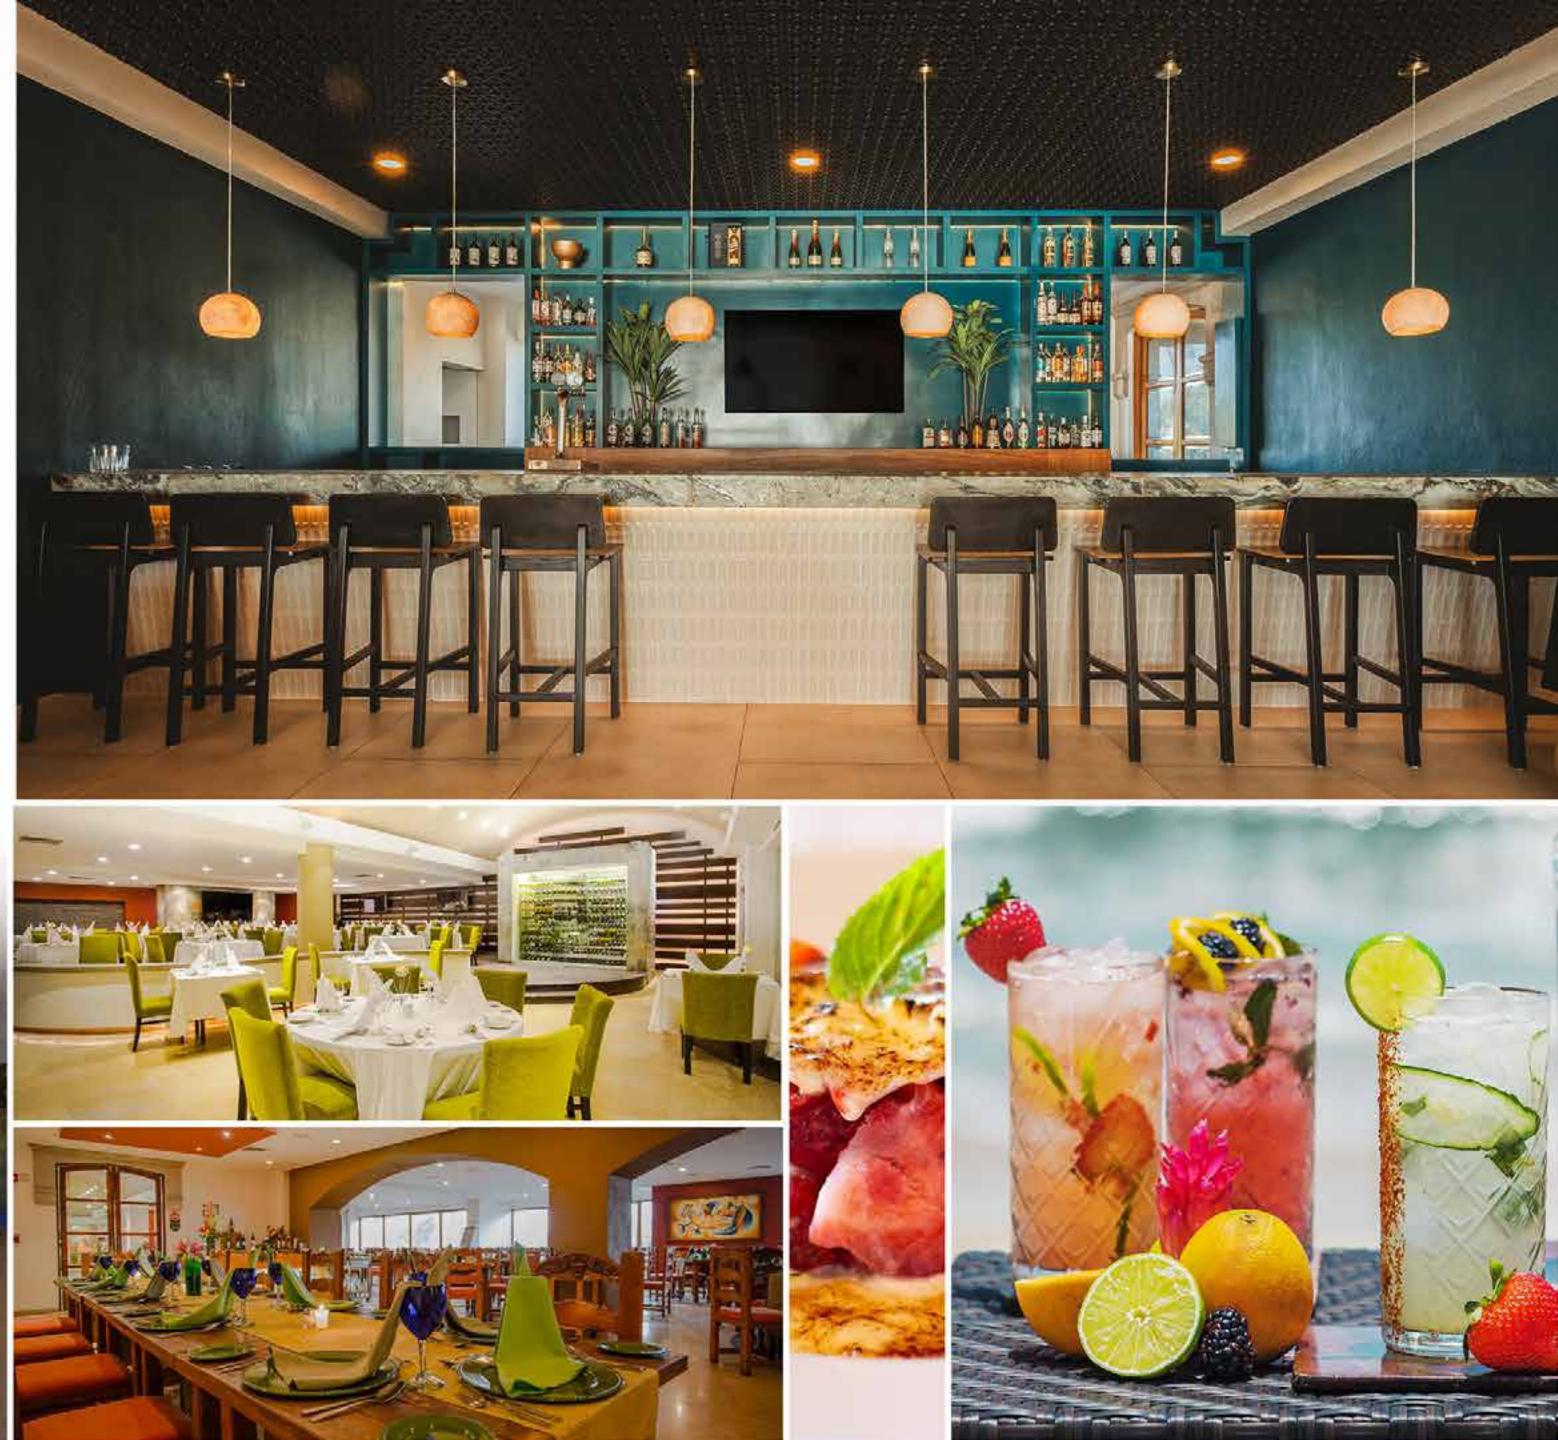

A HIGH-END CULINARY JOURNEY We are All-Inclusive pioneers in the Riviera Nayarit, with dining options to suit all tastes.

| La Bamba               | Enjoy the sound of the ocean, the warmth of the sunshine, and the soft feel of the sand beneath your feet as you indulge in enticing snacks.  |
|------------------------|-----------------------------------------------------------------------------------------------------------------------------------------------|
| Piazzetta<br>Dei Forni | After a day of fun in the sun, savor drinks and cocktails alongside a slice of our artisanal pizza.                                           |
| Las Palomas            | Mexican author cuisine is paired with traditional Mexican recipes in our delicious à<br>la carte service.                                     |
| Casa Bella             | Savor tempting options for breakfast and lunch at our main buffet restaurant, then allow our theme nights to elevate your evening.            |
| La Pérgola             | With delicious gourmet à la carte dinners, this restaurant will delight your palate through the traditional flavors of surf and turf cuisine. |
| Amalfi                 | Stop by for dinner and taste authentic Italian flavors through traditional recipes.                                                           |