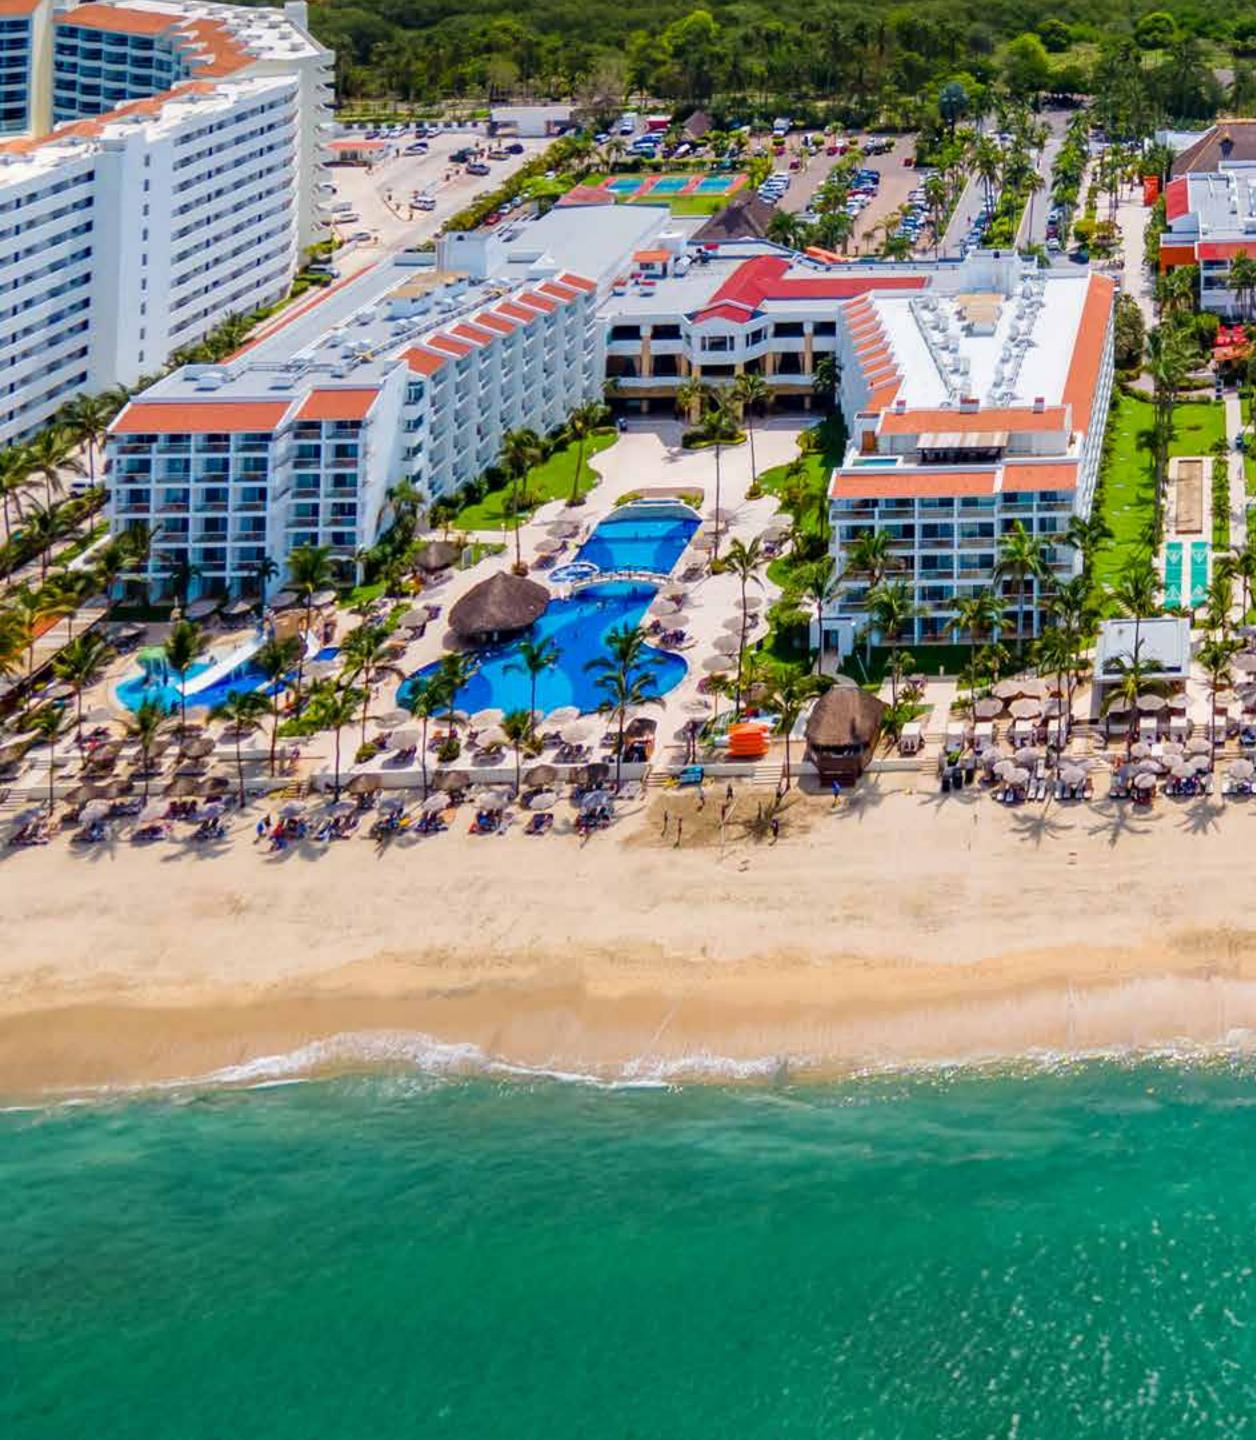

MARIVAL<sup>®</sup> EMOTIONS RESORT & SUITES

BY MERCURE

BY MERCURE

- 497 Mediterranean-style rooms and 1, 2 or 3 bedroom suites
- P 899 feet (274 meters) of beachfront
- 4 pools, including a kids' water park and adults-only pool
- 6 restaurants and 7 bars  $\triangle$

Convention center and meeting spaces with capacity for up to 1,000 guests 8