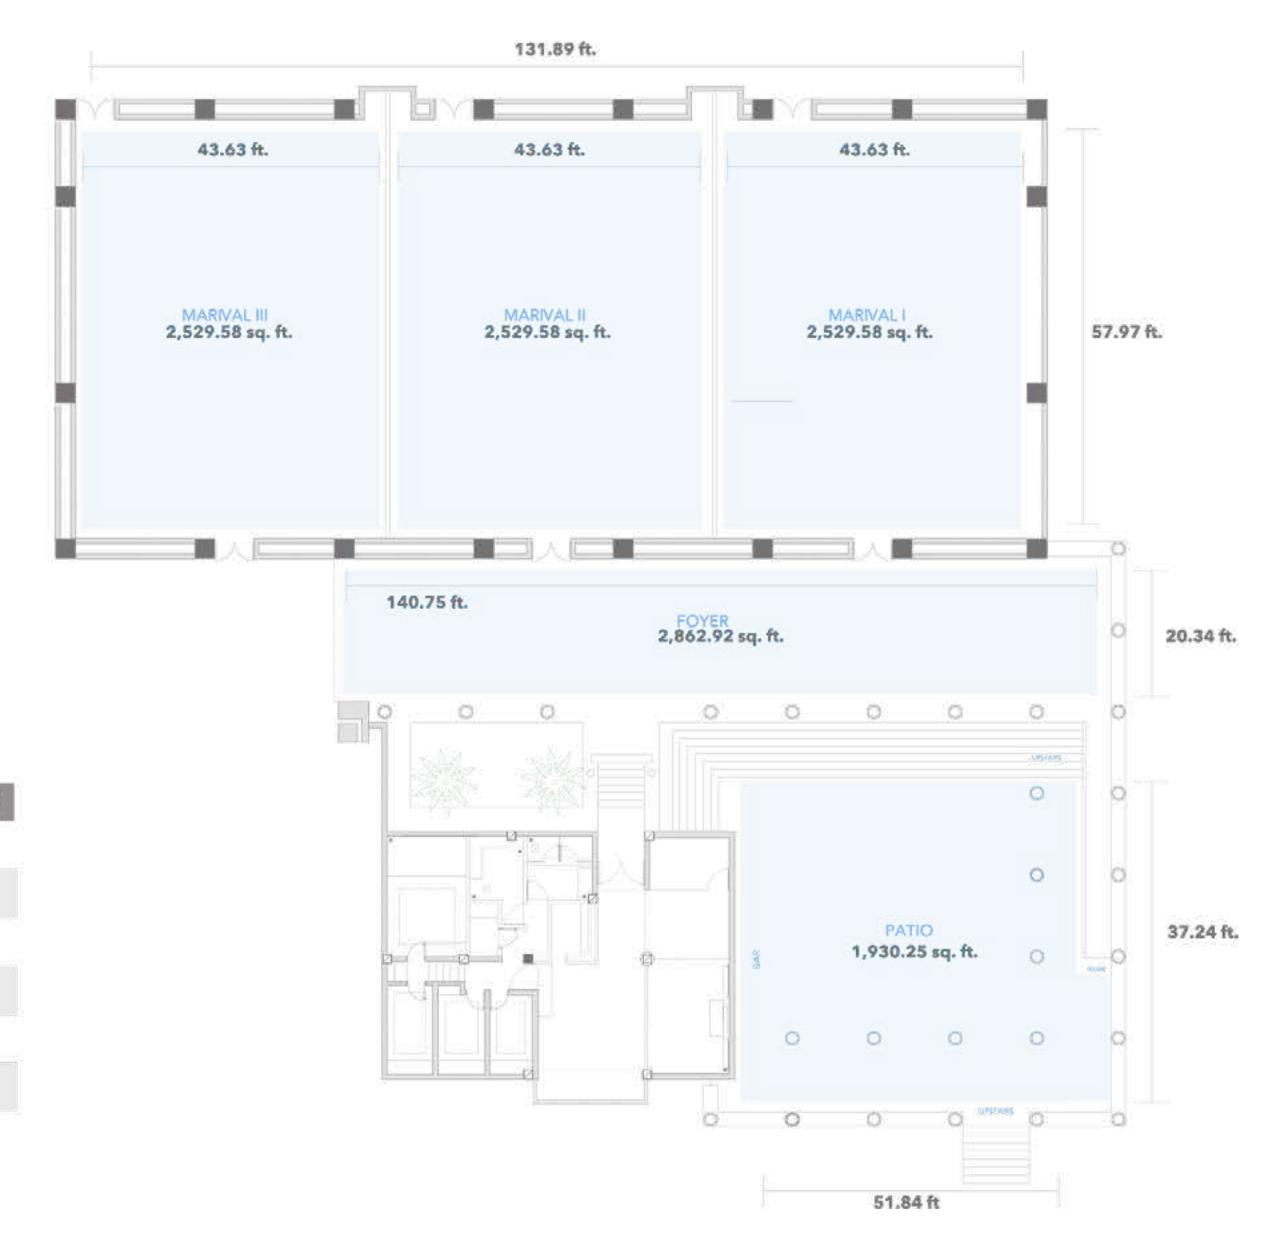

| VENUE               | LONG (FT) | WIDE (FT) | SQ. FT. | HIGHT (FT) |
|---------------------|-----------|-----------|---------|------------|
| MARIVALI            | 43.63     | 57.97     | 2529.23 | 15.75      |
| MARIVAL II          | 43.63     | 57.97     | 2529.23 | 15.75      |
| MARIVAL III         | 43.63     | 57.97     | 2529.23 | 15.75      |
| GRAND SALON MARIVAL | 131.89    | 57.97     | 7645.79 | 15.75      |
| PATIO               | 51.84     | 37.24     | 1930.25 | 22.97      |
| FOYER               | 140.75    | 20.34     | 2862.92 | 11.65      |