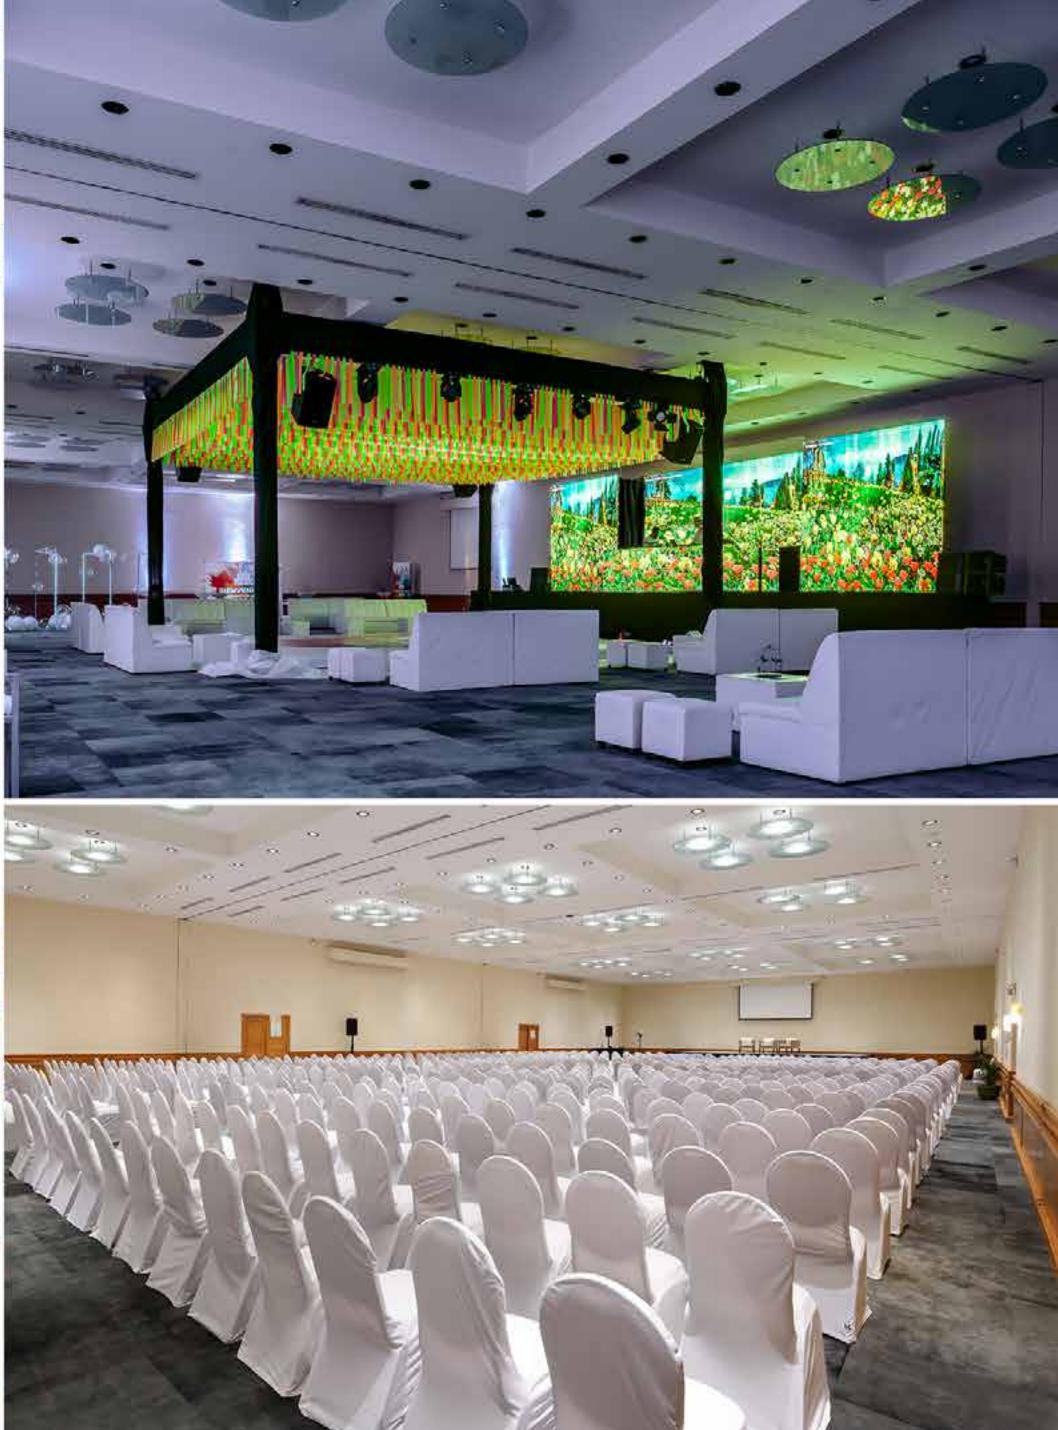

# MAKE THE BEST IMPRESSION AT YOUREVENTS AND MEETINGS.

Marival Emotions Resort & Suites Riviera Nayarit by Mercure has a fullyequipped convention center with a capacity for up to 1,000 attendees, with the ability to divide the space into three independent ballrooms.

## MARIVAL THEATRE

| CONFIGURATION  | CAPACITY |
|----------------|----------|
| AUDITORIUM     | 550      |
| CLASSROOM      | 360      |
| BANQUET        | 460      |
| U SHAPE        | 25 / 6*  |
| IMPERIAL       | 30 / 6*  |
| RUSSIAN        | 30 / 6*  |
| COCKTAIL       | 800      |
| BANQ./DANCE F. | 420      |

### **CAPACITY** CHART

| VENUE                     | AUDITORIUM | CLASSROOM | BANQUET | U SHAPE | IMPERIAL | RUSSIAN | COCKTAIL | BANQ./DANCE F. | HEIGHT FT. | SQ. FT.   |
|---------------------------|------------|-----------|---------|---------|----------|---------|----------|----------------|------------|-----------|
| MARIVALI                  | 300        | 160       | 200     | 50      | 60       | 60      | 250      | 150            | 15.74      | 2529.23   |
| MARIVAL II                | 300        | 160       | 200     | 50      | 60       | 60      | 250      | 150            | 15.74      | 2529.23   |
| MARIVAL III               | 300        | 160       | 200     | 50      | 60       | 60      | 250      | 150            | 15.74      | 2529.23   |
| GRAN SALÓN MARIVAL        | 800        | 460       | 550     | N/A     | N/A      | N/A     | 800      | 500            | 15.74      | 7645.79   |
| PATIO                     | 220        | 150       | 150     | 40      | 50       | 50      | 250      | 120            | 22.96      | 1930.25   |
| BALLROOM FOYER            | 330        | 160       | 260     | NA      | NA       | N/A     | 350      | 220            | 11.64      | 2862.92   |
| CESAR'S DISCO             | 50         | 30        | N/A     | 20      | 25       | 25      | 120      | N/A            | 16.40      | 1628,54   |
| BLOCK 1-2 GARDEN          | 400        | 200       | 300     | N/A     | N/A      | N/A     | 450      | 250            | N/A        | 5500.22   |
| CLUB BEACH                | 400        | N/A       | 250     | N/A     | N/A      | N/A     | 400      | 200            | N/A        | 3788.80   |
| WATER SPORTS BEACH        | 1000       | N/A       | 700     | N/A     | N/A      | N/A     | 1000     | 600            | N/A        | 9116.81   |
| MARIVAL THEATER           | 550        | 360       | 460     | 25   6  | 30 [6    | 30  6   | 800      | 420            | 32.80      | 5331.88   |
| A PÉRGOLA TERRACE         | 700        | N/A       | 800     | N/A     | NA       | N/A     | 800      | 740            | N/A        | 13576.73  |
| POOL GRAND                | 900        | N/A       | 1140    | N/A     | NA       | N/A     | 1500     | 1080           | N/A        | 15800.34  |
| A PÉRGOLA RESTAURANT      | N/A        | N/A       | 140     | N/A     | N/A      | N/A     | 180      | 120            | 8.20       | 3262.5412 |
| AS PALOMAS RESTAURANT     | 120        | 60        | 240     | 80      | 85       | 85      | 250      | 150            | 9.12       | 2791.55   |
| AMALFI RESTAURANT         | 80         | 40        | 200     | 45      | 50       | 50      | 200      | 160            | 8.03       | 3256.00   |
| A BAMBA RESTAURANT        | 180        | N/A       | 140     | N/A     | 60       | 60      | 200      | 110            | 8.53       | 4974.42   |
| A BAMBA POOL              | 160        | N/A       | 200     | N/A     | N/A      | N/A     | 300      | 160            | N/A        | 2552.71   |
| PIAZZETTA TERRACE         | 260        | N/A       | 200     | N/A     | N/A      | N/A     | 300      | 200            | N/A        | 2296.96   |
| ADULT POOL                | NA         | N/A       | 700     | N/A     | N/A      | N/A     | 900      | 600            | N/A        | 9159.86   |
| CAPRICCIO DECK BEACH CLUE | NA NA      | N/A       | 300     | N/A     | N/A      | N/A     | 450      | 240            | N/A        | 3728.40   |
| CAPRICCIO BEACH CLUB      | 500        | N/A       | 400     | N/A     | N/A      | N/A     | 550      | 300            | N/A        | 4653.23   |
| CAPRICCIO WEDDINGS BEACH  | 500        | N/A       | 400     | N/A     | N/A      | N/A     | 550      | 300            | N/A        | 4653.23   |
| MAITAI TERRACE            | NA         | N/A       | 360     | N/A     | N/A      | N/A     | 500      | 300            | N/A        | 7685.43   |
| MAITAI BEACH              | 800        | N/A       | 750     | N/A     | N/A      | N/A     | 1000     | 700            | N/A        | 9117.03   |