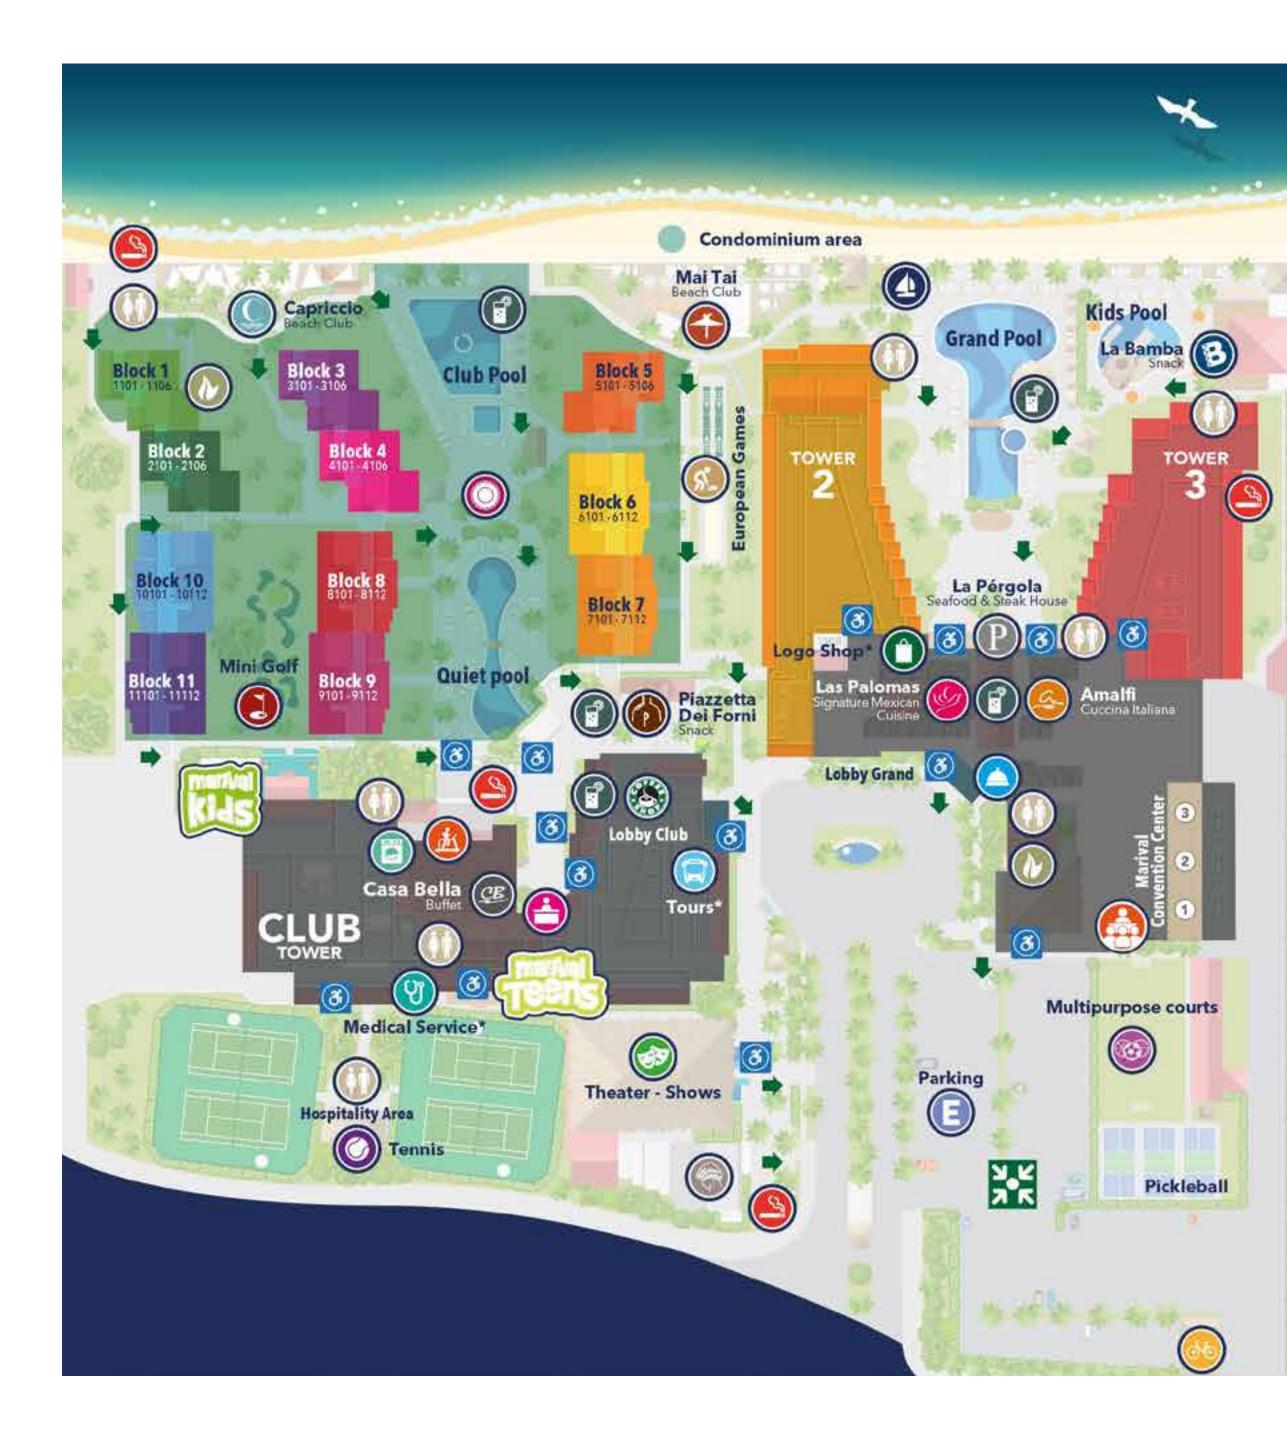

### **LOCATION MAP**

Bicycle Center

🕼 Intra Mare Spa\*

Convention Center

Meeting point

Smoking areas

\*Additional charge may apply