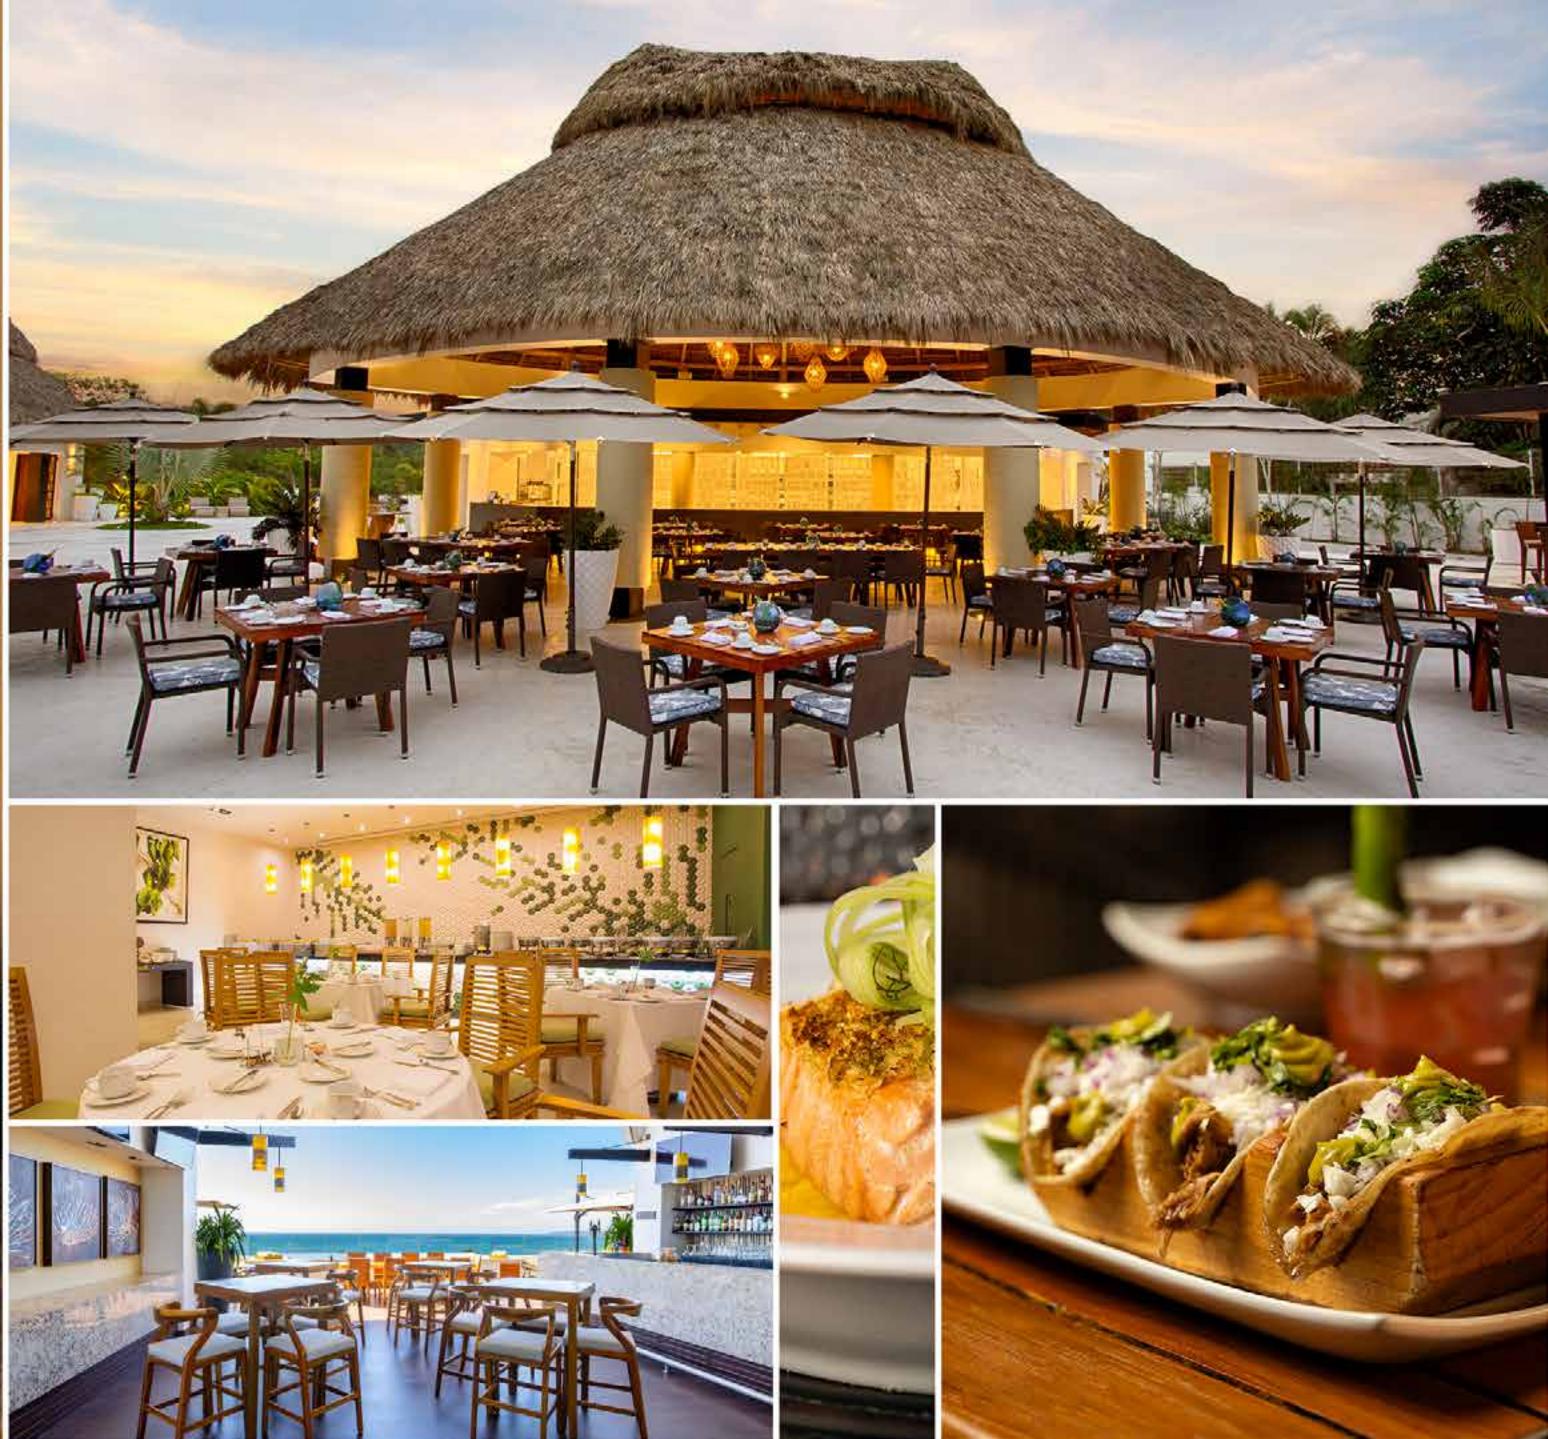

### ALL-INCLUSIVE GOURMET CUISINE, À LA CARTE

Indulge your senses with our array of gourmet à la carte restaurants, and cool off at our bars serving premium drinks. Plus included access to our Sky Lounge!

| Omaggio                       | This elegant gourmet restaurant serves à la carte breakfast and lunch.<br>Each evening, you'll find a different theme night showcasing cuisine from<br>around the world.                                            |
|-------------------------------|---------------------------------------------------------------------------------------------------------------------------------------------------------------------------------------------------------------------|
| Lemmon Grass<br>Cocina Casual |                                                                                                                                                                                                                     |
| Insú Sky<br>Lounge            | This international restaurant sits atop the resort and features an infinity pool. Its spectacular ocean views, gourmet cuisine and enticing cocktails make it a preferred spot for sipping on your drink of choice. |
| Brunello Wine<br>& Lobby Bar  |                                                                                                                                                                                                                     |
| Mozzamare                     | Escape to our beach club for a magical beachfront setting, including delicious cocktails, roasted marshmallows at the fire pit, poolside meals, or a romantic dinner on the beach of Nuevo Vallarta (\$).           |