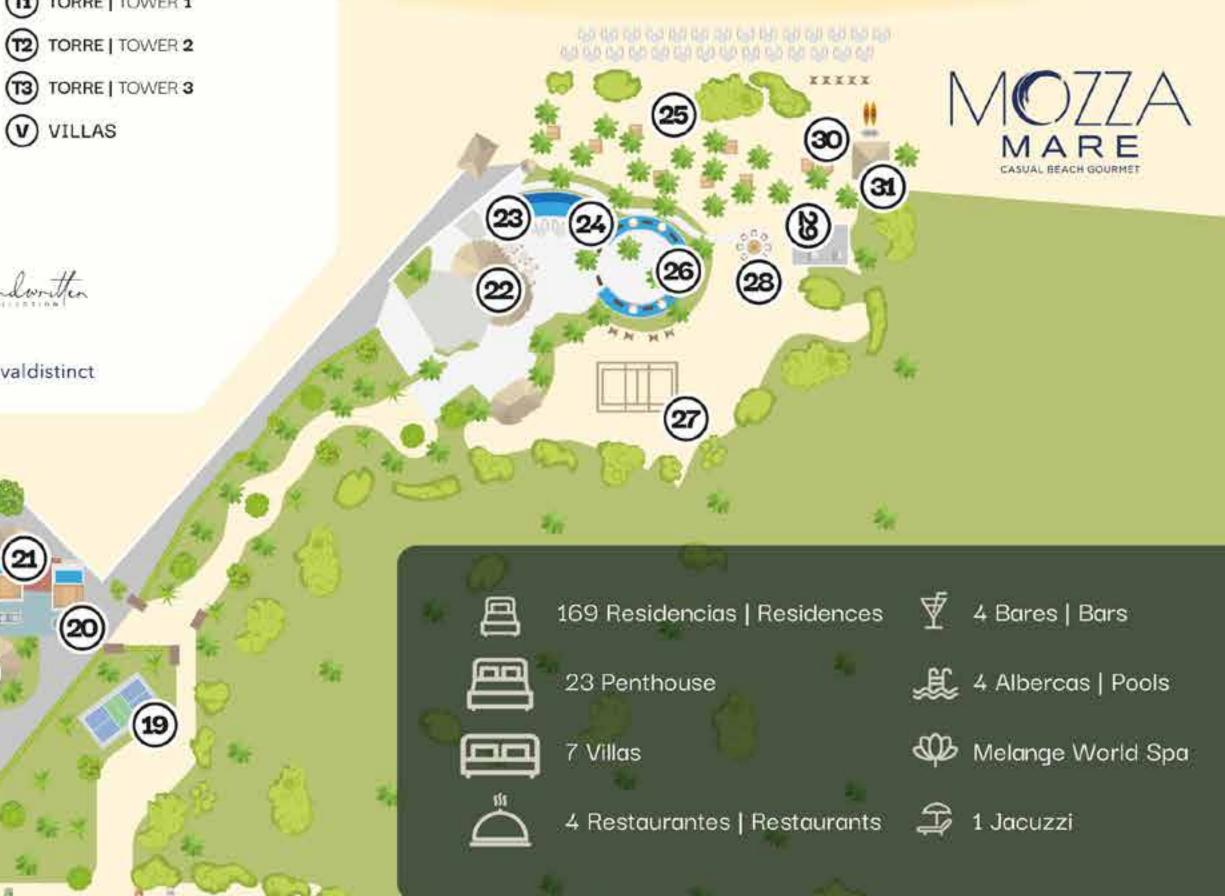

www.marivaldistinct.com

()Marival Distinct

@marivaldistinct

VOLEIBOL DE PLAYA BEACH VOLLEYBALL

28 FOGATA | FIRE PIT MOZZAMARE

29 INOVATION BEACH CLUB

30 CABAÑA SPA | SPA CABANA

DEPORTES ACUÁTICOS WATER SPORTS

TORRE | TOWER 1

(T3) TORRE | TOWER 3

V VILLAS

## MAPA DE LOCALIZACIÓN LOCATION MAP

3

-