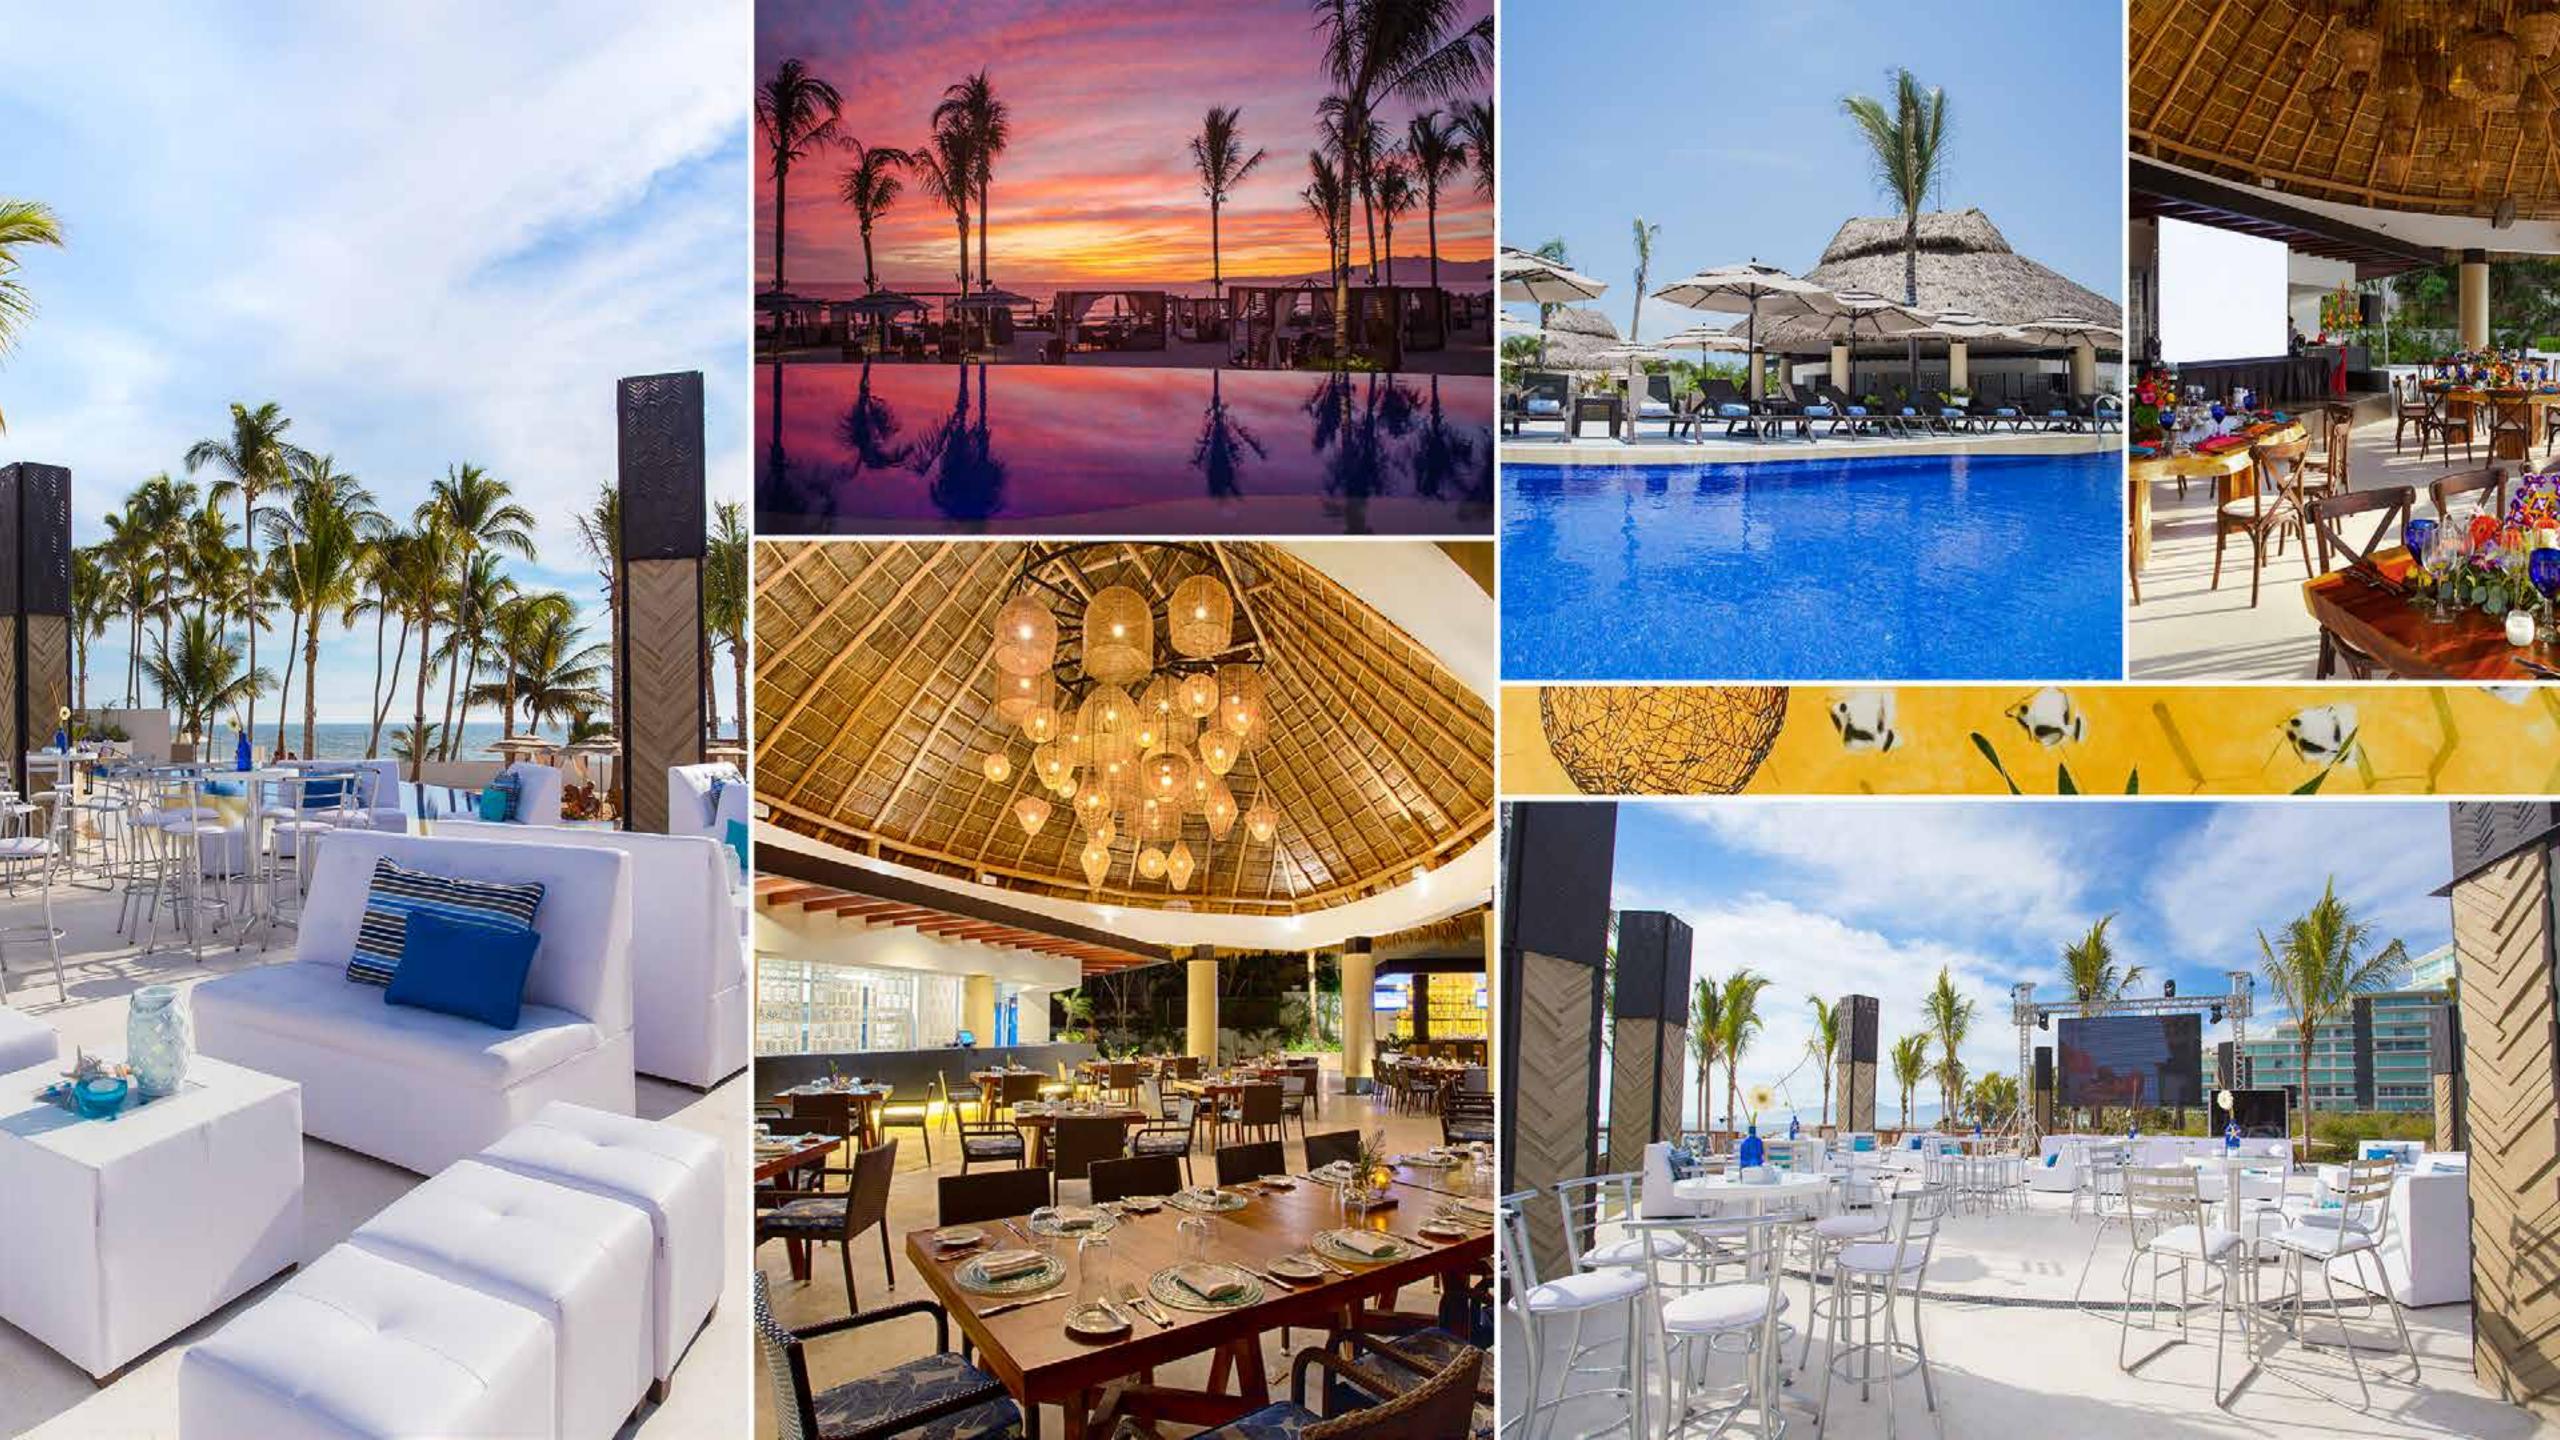

| Omaggio                       | This elegant gourmet restaurant serves à la carte breakfast and lunch.<br>Each evening, you'll find a different theme night showcasing cuisine from<br>around the world.                                            |
|-------------------------------|---------------------------------------------------------------------------------------------------------------------------------------------------------------------------------------------------------------------|
| Lemmon Grass<br>Cocina Casual |                                                                                                                                                                                                                     |
| Insú Sky<br>Lounge            | This international restaurant sits atop the resort and features an infinity pool. Its spectacular ocean views, gourmet cuisine and enticing cocktails make it a preferred spot for sipping on your drink of choice. |
| Brunello Wine<br>& Lobby Bar  |                                                                                                                                                                                                                     |
| Mozzamare                     | Escape to our beach club for a magical beachfront setting, including delicious cocktails, roasted marshmallows at the fire pit, poolside meals, or a romantic dinner on the beach of Nuevo Vallarta (\$).           |

## CAPACITY CHART

| ROOM                                               | AUDITORIUM | CLASSROOM | BANQUET | U SHAPE | IMPERIAL | RUSSSIAN | COCKTAIL | BANQ./DANCE F. | HEIGHT FT. | SQ. FT. |
|----------------------------------------------------|------------|-----------|---------|---------|----------|----------|----------|----------------|------------|---------|
| FOUNTAIN AREA                                      | N/A        | N/A       | 170     | N/A     | 30       | 40       | 185      | 120            |            |         |
| HOTEL POOL                                         | N/A        | N/A       | 580     | N/A     | 30       | 40       | 860      | 550            |            |         |
| PALAPA 1, 2 & 3                                    | N/A        | N/A       | 60      | N/A     | 30       | N/A      | 90       | 40             |            | 1033.65 |
| OMAGGIO RESTAURANT                                 | N/A        | N/A       | 179     | N/A     | N/A      | N/A      | 280      | 150            |            | 2325.00 |
| INSU SKY LOUNGE                                    | N/A        | N/A       | 100     | N/A     | N/A      | N/A      | 160      | 90             | N/A        | 2029.32 |
| BRUNELLO                                           | N/A        | N/A       | 100     | N/A     | N/A      | N/A      | 140      | 90             |            | 2486.24 |
| MOZZAMARE BEACH                                    | N/A        | N/A       | 300     | N/A     | N/A      | N/A      | 450      | 250            |            |         |
| MOZZAMARE FIREPIT TERRACE - AT RESTAURANT FRONT    | N/A        | N/A       | 30      | N/A     | 30       | N/A      | N/A      | N/A            |            |         |
| MOZZAMARE TOTEMS                                   | N/A        | N/A       | 120     | N/A     | N/A      | N/A      | 130      | 100            |            |         |
| MOZZAMARE RESTAURANT                               | N/A        | N/A       | 150     | N/A     | N/A      | N/A      | 150      | 100            |            |         |
| MOZZAMARE ESCLANADE (TOTEMS, FIREPIT & RESTAURANT) | N/A        | N/A       | 600     | N/A     | N/A      | N/A      | 800      | 550            |            |         |
| MOZZAMARE SALES ROOM                               | 110        | 70        | 70      | 17      | 20       | 20       | 60       | 40             |            | 1445.59 |
| VILLA 8 GARDEN                                     | N/A        | N/A       | 100     | N/A     | N/A      | N/A      | 110      | 60             |            | 1465.50 |
| PICKET BALL COURTS                                 | N/A        | N/A       | 300     | N/A     | N/A      | N/A      | 450      | 220            |            | 3609.24 |
| VILLA                                              | 60         | 40        | 30      | 15      | N/A      | 18       | 30       | N/A            |            | 403.64  |
| TOARMINA                                           |            | 1         | 12      |         | 12       |          |          |                |            | 241.21  |