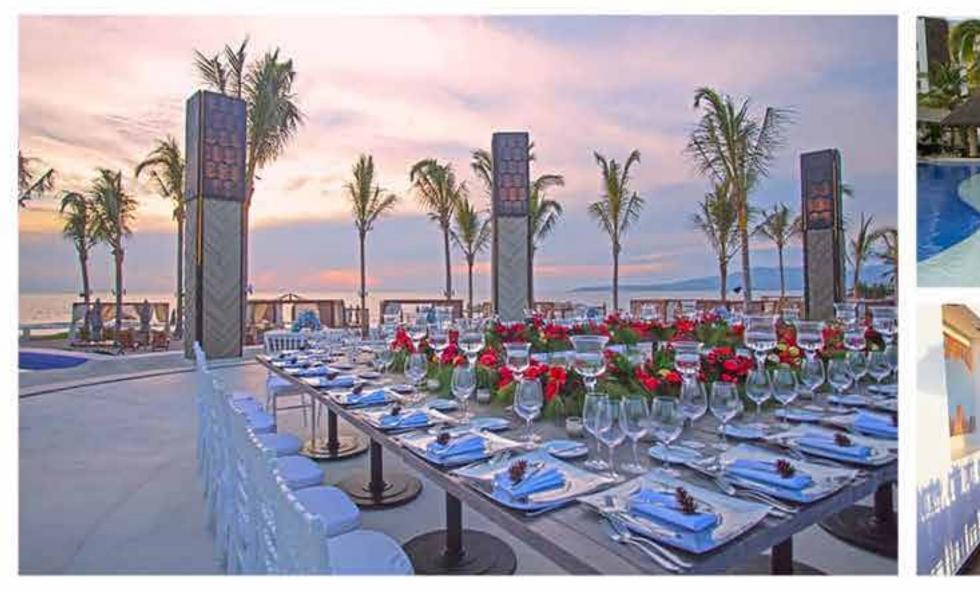

## CAPACITY CHART

| ROOM                                               | AUDITORIUM | CLASSROOM | BANQUET | U SHAPE | IMPERIAL | RUSSSIAN | COCKTAIL | BANQ./DANCE F. | HEIGHT FT. | SQ. FT. |
|----------------------------------------------------|------------|-----------|---------|---------|----------|----------|----------|----------------|------------|---------|
| FOUNTAIN AREA                                      | N/A        | N/A       | 170     | N/A     | 30       | 40       | 185      | 120            |            |         |
| HOTEL POOL                                         | N/A        | N/A       | 580     | N/A     | 30       | 40       | 860      | 550            |            |         |
| PALAPA 1, 2 & 3                                    | N/A        | N/A       | 60      | N/A     | 30       | N/A      | 90       | 40             |            | 1033.65 |
| OMAGGIO RESTAURANT                                 | N/A        | N/A       | 179     | N/A     | N/A      | N/A      | 280      | 150            |            | 2325.00 |
| INSU SKY LOUNGE                                    | N/A        | N/A       | 100     | N/A     | N/A      | N/A      | 160      | 90             | N/A        | 2029.32 |
| BRUNELLO                                           | N/A        | N/A       | 100     | N/A     | N/A      | N/A      | 140      | 90             |            | 2486.24 |
| MOZZAMARE BEACH                                    | N/A        | N/A       | 300     | N/A     | N/A      | N/A      | 450      | 250            |            |         |
| MOZZAMARE FIREPIT TERRACE - AT RESTAURANT FRONT    | N/A        | N/A       | 30      | N/A     | 30       | N/A      | N/A      | N/A            |            |         |
| MOZZAMARE TOTEMS                                   | N/A        | N/A       | 120     | N/A     | N/A      | N/A      | 130      | 100            |            |         |
| MOZZAMARE RESTAURANT                               | N/A        | N/A       | 150     | N/A     | N/A      | N/A      | 150      | 100            |            |         |
| MOZZAMARE ESCLANADE (TOTEMS, FIREPIT & RESTAURANT) | N/A        | N/A       | 600     | N/A     | N/A      | N/A      | 800      | 550            |            |         |
| MOZZAMARE SALES ROOM                               | 110        | 70        | 70      | 17      | 20       | 20       | 60       | 40             |            | 1445.59 |
| VILLA 8 GARDEN                                     | N/A        | N/A       | 100     | N/A     | N/A      | N/A      | 110      | 60             |            | 1465.50 |
| PICKET BALL COURTS                                 | N/A        | N/A       | 300     | N/A     | N/A      | N/A      | 450      | 220            |            | 3609.24 |
| VILLA                                              | 60         | 40        | 30      | 15      | N/A      | 18       | 30       | N/A            |            | 403.64  |
| TOARMINA                                           |            | 1         | 12      |         | 12       |          |          |                |            | 241.21  |

## THE PERFECT SPACE FOR YOUR EVENTS

TRANSFORM YOUR EVENTS INTO UNFORGETTABLE EXPERIENCES

www.marivalresorts.com

groups@marivalresorts.com

MARIVALRESORTSOFICIAL