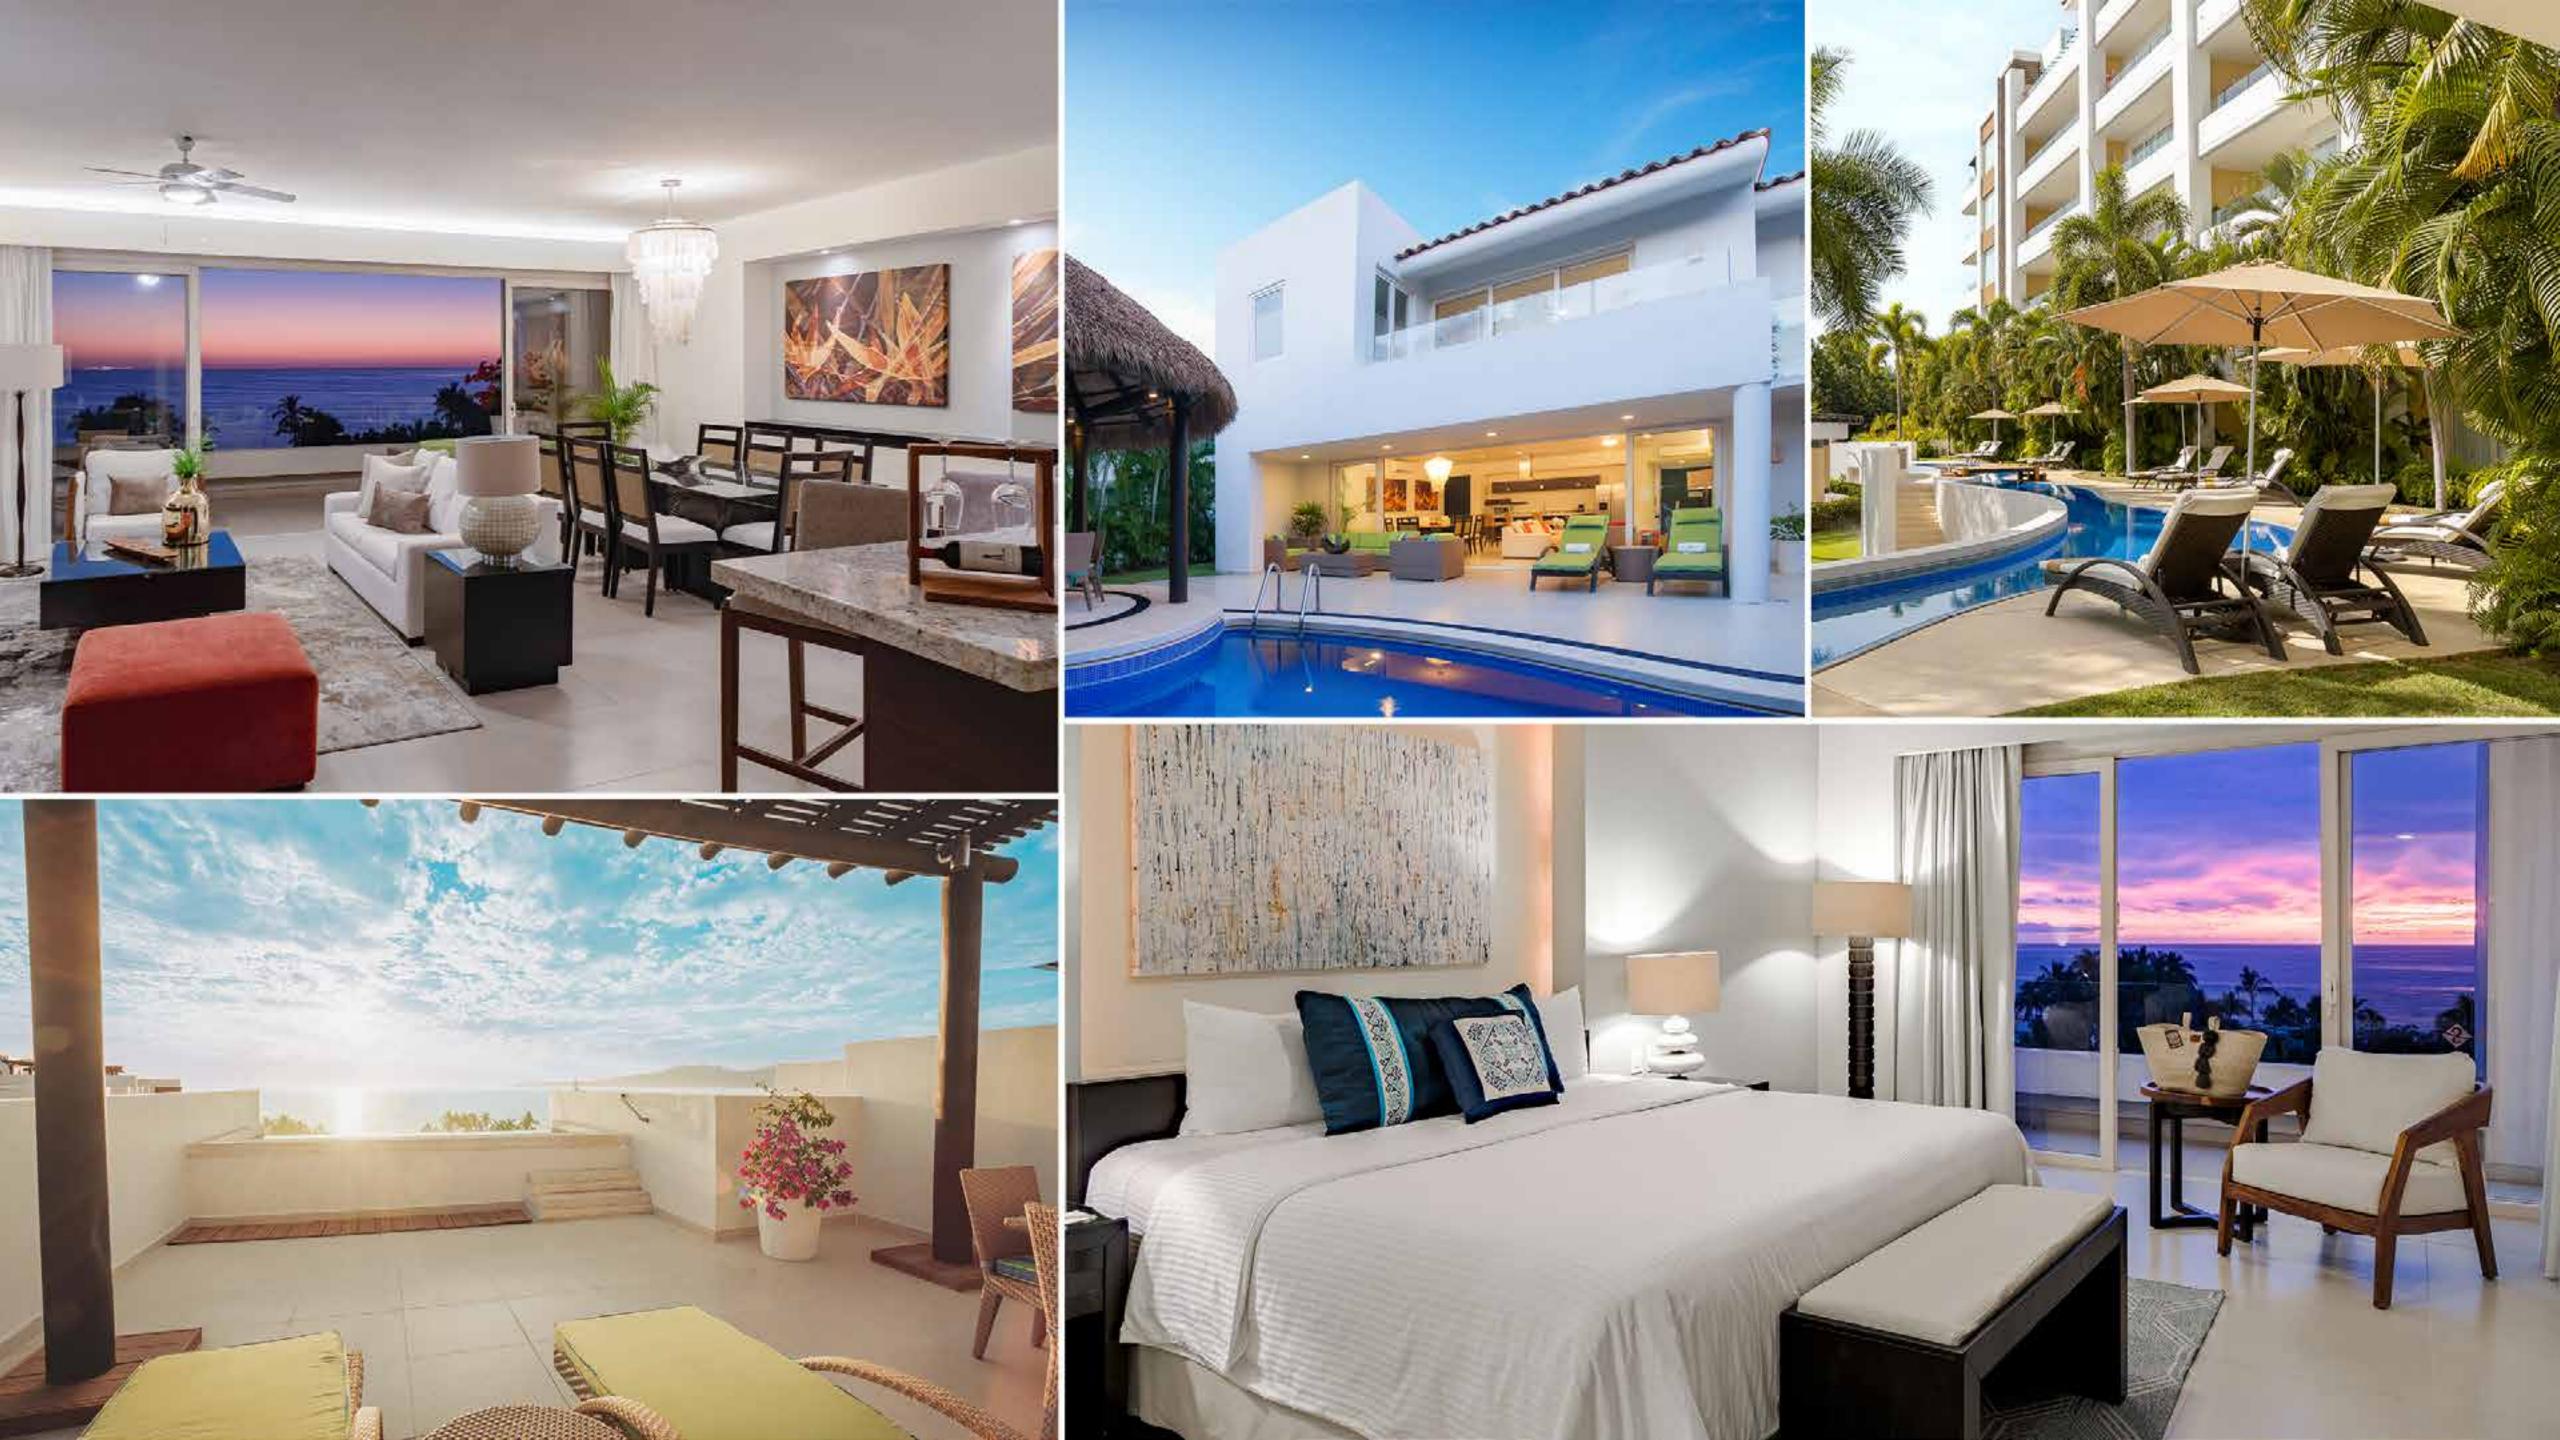

# RESIDENCES

### LUXURY RESIDENCES WITH 1 TO 4 BEDROOMS

Spacious, modern and luxurious Residences, Villas and Penthouses ranging from 1,410 sq. ft. up to 3,940 sq. ft., all spectacularly equipped with maximum comfort, luxury and the latest in accommodations.

THE LARGEST SPACES YOU'RE GOING TO FIND!

| 24     | One-Bedroom Residence                                     |
|--------|-----------------------------------------------------------|
| 7      | One-Bedroom Swim-Up Residence                             |
| 10     | One-Bedroom Penthouse                                     |
| 21     | One-Bedroom Luxury Ocean View                             |
| 42     | Two-Bedroom Residence                                     |
| 6      | Two-Bedroom Swim-Up Residence                             |
| 12     | Two-Bedroom Penthouse                                     |
| 25     | Two-Bedroom Luxury Ocean View                             |
|        |                                                           |
| 8      | Three-Bedroom Residence                                   |
| 8<br>2 | Three-Bedroom Residence<br>Four-Bedroom Luxury Ocean View |
|        |                                                           |