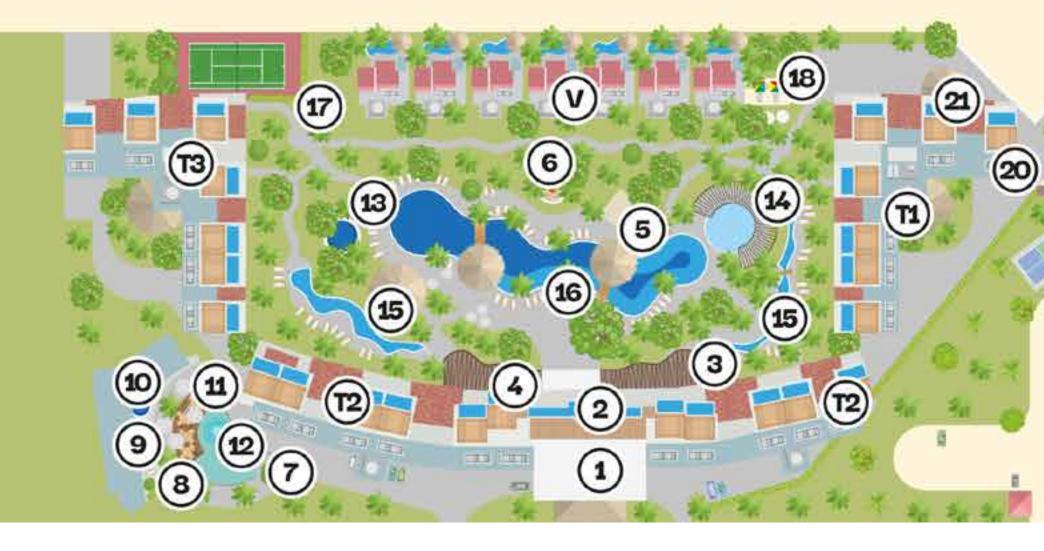

www.marivaldistinct.com

()Marival Distinct

@marivaldistinct

VOLEIBOL DE PLAYA BEACH VOLLEYBALL

28 FOGATA | FIRE PIT MOZZAMARE

29 INOVATION BEACH CLUB

30 CABAÑA SPA | SPA CABANA

DEPORTES ACUÁTICOS WATER SPORTS

TORRE | TOWER 1

(T3) TORRE | TOWER 3

V VILLAS

## MAPA DE LOCALIZACIÓN LOCATION MAP

3

-