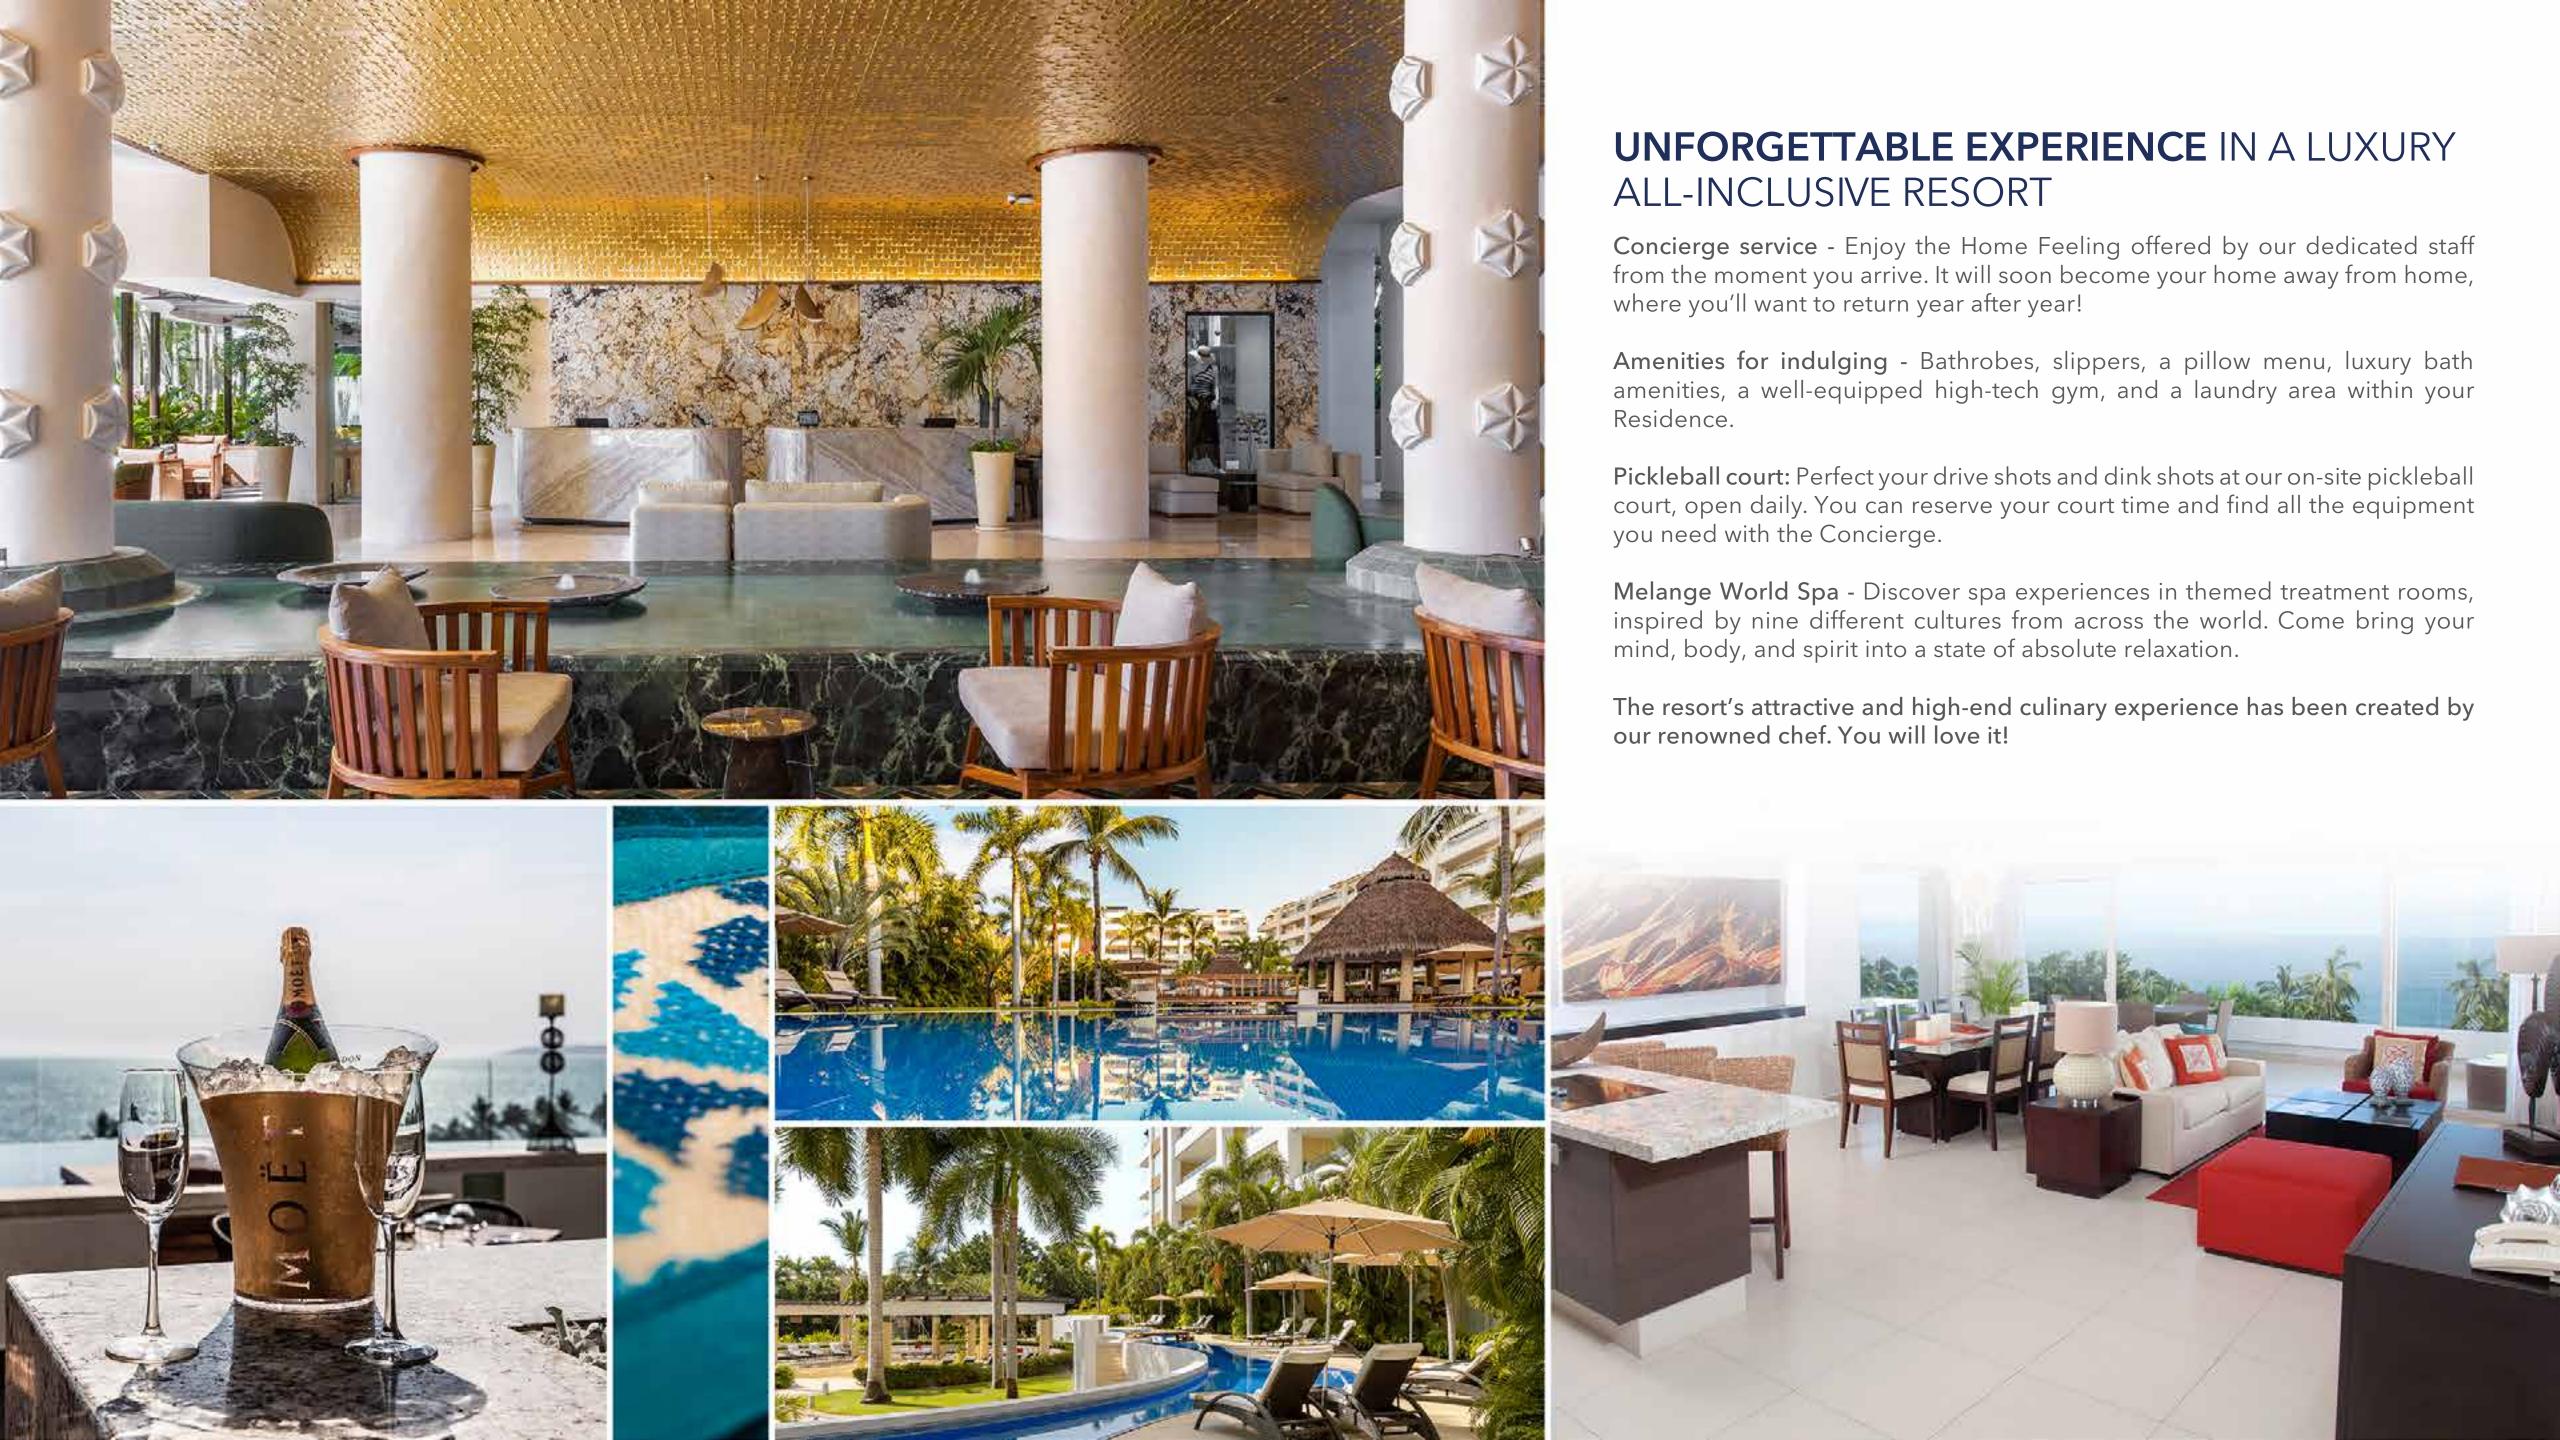

# RESIDENCES

### LUXURY RESIDENCES WITH 1 TO 4 BEDROOMS

Spacious, modern and luxurious Residences, Villas and Penthouses ranging from 1,410 sq. ft. up to 3,940 sq. ft., all spectacularly equipped with maximum comfort, luxury and the latest in accommodations.