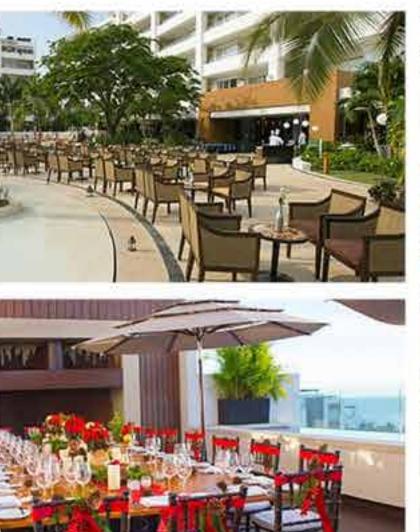

### ALL-INCLUSIVE GOURMET CUISINE, À LA CARTE

Indulge your senses with our array of gourmet à la carte restaurants, and cool off at our bars serving premium drinks. Plus included access to our Sky Lounge!

| Omaggio                       | This elegant gourmet restaurant serves à la carte breakfast and lunch.<br>Each evening, you'll find a different theme night showcasing cuisine from<br>around the world.                                            |
|-------------------------------|---------------------------------------------------------------------------------------------------------------------------------------------------------------------------------------------------------------------|
| Lemmon Grass<br>Cocina Casual |                                                                                                                                                                                                                     |
| Insú Sky<br>Lounge            | This international restaurant sits atop the resort and features an infinity pool. Its spectacular ocean views, gourmet cuisine and enticing cocktails make it a preferred spot for sipping on your drink of choice. |
| Brunello Wine<br>& Lobby Bar  |                                                                                                                                                                                                                     |
| Mozzamare                     | Escape to our beach club for a magical beachfront setting, including delicious cocktails, roasted marshmallows at the fire pit, poolside meals, or a romantic dinner on the beach of Nuevo Vallarta (\$).           |

## CAPACITY CHART

| ROOM                                               | AUDITORIUM | CLASSROOM | BANQUET | U SHAPE | IMPERIAL | RUSSSIAN | COCKTAIL | BANQ./DANCE F. | HEIGHT FT. | SQ. FT. |
|----------------------------------------------------|------------|-----------|---------|---------|----------|----------|----------|----------------|------------|---------|
| FOUNTAIN AREA                                      | N/A        | N/A       | 170     | N/A     | 30       | 40       | 185      | 120            |            |         |
| HOTEL POOL                                         | N/A        | N/A       | 580     | N/A     | 30       | 40       | 860      | 550            |            |         |
| PALAPA 1, 2 & 3                                    | N/A        | N/A       | 60      | N/A     | 30       | N/A      | 90       | 40             |            | 1033.65 |
| OMAGGIO RESTAURANT                                 | N/A        | N/A       | 179     | N/A     | N/A      | N/A      | 280      | 150            |            | 2325.00 |
| INSU SKY LOUNGE                                    | N/A        | N/A       | 100     | N/A     | N/A      | N/A      | 160      | 90             | N/A        | 2029.32 |
| BRUNELLO                                           | N/A        | N/A       | 100     | N/A     | N/A      | N/A      | 140      | 90             |            | 2486.24 |
| MOZZAMARE BEACH                                    | N/A        | N/A       | 300     | N/A     | N/A      | N/A      | 450      | 250            |            |         |
| MOZZAMARE FIREPIT TERRACE - AT RESTAURANT FRONT    | N/A        | N/A       | 30      | N/A     | 30       | N/A      | N/A      | N/A            |            |         |
| MOZZAMARE TOTEMS                                   | N/A        | N/A       | 120     | N/A     | N/A      | N/A      | 130      | 100            |            |         |
| MOZZAMARE RESTAURANT                               | N/A        | N/A       | 150     | N/A     | N/A      | N/A      | 150      | 100            |            |         |
| MOZZAMARE ESCLANADE (TOTEMS, FIREPIT & RESTAURANT) | N/A        | N/A       | 600     | N/A     | N/A      | N/A      | 800      | 550            |            |         |
| MOZZAMARE SALES ROOM                               | 110        | 70        | 70      | 17      | 20       | 20       | 60       | 40             |            | 1445.59 |
| VILLA 8 GARDEN                                     | N/A        | N/A       | 100     | N/A     | N/A      | N/A      | 110      | 60             |            | 1465.50 |
| PICKET BALL COURTS                                 | N/A        | N/A       | 300     | N/A     | N/A      | N/A      | 450      | 220            |            | 3609.24 |
| VILLA                                              | 60         | 40        | 30      | 15      | N/A      | 18       | 30       | N/A            |            | 403.64  |
| TOARMINA                                           |            | 1         | 12      |         | 12       |          |          |                |            | 241.21  |